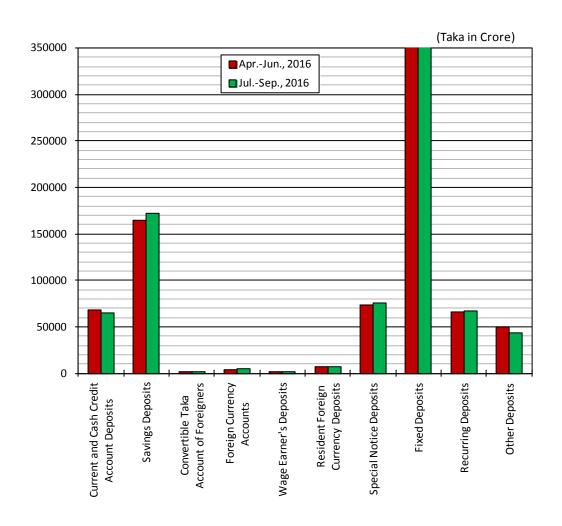

Table-2 to 7: Deposits Distributed by Types of Accounts: These tables show the classification of total demand and time liabilities of scheduled banks (excluding inter-bank) into fourteen broad types such as (a) Current and Cash Credit Account balances) Deposits, (b) withdrawable on Sight, (c) Savings Deposits, (d) Convertible Taka Accounts of Foreigners, (e) Foreign Currency Accounts, (f) Wage Earners' Deposits, (g) Resident Foreign Currency Deposits, (h) SpecialNotice Deposits, (i) Fixed Deposits, (j) Recurring Deposits, (k) Margin Deposits (Foreign Currency/Taka), (I) Special Purpose Deposits, (m) Negotiable Certificates of Deposits& Promissory Notes and (n) Restricted (Blocked) Deposits.

- a) Current and Cash Credit Accounts Deposits:
  These are of the nature of demand deposits and comprise current accounts and credit balances of cash credit accounts. Generally no interest is allowed on these deposits. These deposits are to be reported in code no.-100 as usual but from the quarter, October-December, 2005 some banks have started paying interest on this type of account. This later type is to be reported in code no.-105. These accounts have chequing facilities and balances are transferable.
- b) Deposits Withdrawable on Sight: This item includes all deposits which cannot be transferred through cheques but are withdrawable on demand such as overdue Fixed Deposits Accounts. unclaimed balances, payment orders, telephonic transfers, mail transfers, demand drafts, unclaimed dividends and draft payable accounts, Earnest Money of Tenders/Quotations etc.
- Saving Deposits Account: Deposit on these accounts are self-explanatory and generally

- emanates from the individuals. A portion, varying from time to time, of savings deposits constitutes demand deposits. From 1<sup>st</sup> July, 1996 11% of savings deposits was regarded as demand deposits and from 1<sup>st</sup> July 1997, it was 10%. At present from 24<sup>th</sup> June, 2007, 9% of savings deposits has been being regarded as demand deposits.
- d) Convertible Taka Account of Foreigners: Convertible Taka account of foreigners are deposits of foreign individuals, embassies, foreign Governments and international agencies, all of which have non-resident status under foreign exchange regulations.
- e) Foreign Currency Accounts: Foreign currency accounts consist of the deposits (in foreign currency) of the foreigners (residing abroad or in Bangladesh) and foreign missions & their expatriate employees.
- f) Wage Earners' Deposits: The depositors of these accounts are the Bangladeshi nationals, who work abroad. These accounts are fed by the remittances (in foreign currency) from these persons. Deposits in NFCD accounts along with interest thereon are also reported in these accounts.
- g) Resident Foreign Currency Deposits:
  Persons ordinarily residing in Bangladesh
  may open this account with foreign
  exchanges brought in at the time of their
  return from travel abroad. Deposits or
  remittances from persons, working in
  Bangladesh missions abroad and Retention
  quota deposits by the exporters are also
  included in these deposits.
- h) Special Notice Deposits: This item includes the deposits that are deposited for a period ranging from 7 days to 89 days. These types of liabilities are payable on Special notice or after a specified period other than the fixed deposits. Some of these types of deposits are of the nature of time deposits.
- Fixed Deposits: These are reclassified by period of maturity and are exclusively time deposits.

- j) Recurring Deposits: According to this scheme the investors would be required to deposit their money limited to maximum of Tk. 500 per month for a period of 10 years and 20 years. Interest on the invested amount will be compounded at the rate of 15% and calculated on yearly basis. Deposits Pension schemes are of the nature of time deposits and it was introduced in 1983. Later on Deposits Scheme e.g. APS, SDPS, SPS, PDS, PSS etc. and Hajj Deposits Schemes have been introduced by the various Banks with various interests.
- k) Margin Deposits (Foreign Currency/ Taka): Equivalent Taka of margin on letters of Credit and margins on guarantee (in Taka & Foreign Currency) are included in this item.
- I) Special Purpose Deposits: This item comprises employees' provident funds/pension Accounts, contribution towards insurance funds, Hajj Deposits, Staff guarantee/Security funds, Security Deposits, Gift Certificate Deposits, Sundry deposits, Surcharge and Development charge etc.
- m) Negotiable Certificates of Deposits and Promissory Notes: Negotiable certificates of deposits are bearer certificate deposits and are of nature of time deposits.
- n) Restricted (Blocked) Deposits: The balances of restricted (blocked) deposits are reported in this item against Private Sector. According to Special Law, the competent authority blocks these accounts. In blocked period, the depositors cannot withdraw their deposits.