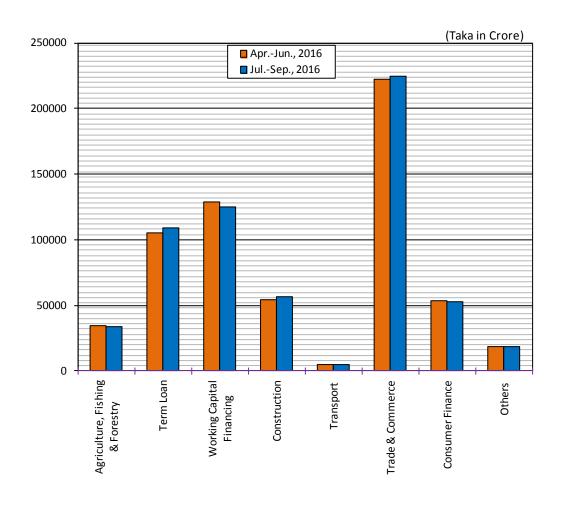

Table 35 to 40: Advances Classified by Securities: These tables show the break-up of scheduled banks advances (excluding interbank) by types of securities pledged or hypothecated.

**Table 41 to 46: Advances Classified by Economic Purposes:** These tables show the advances made by scheduled banks to different economic purposes for which the borrowers borrow. If a borrower pursues more than one profession the classification is done in accordance with his major calling.