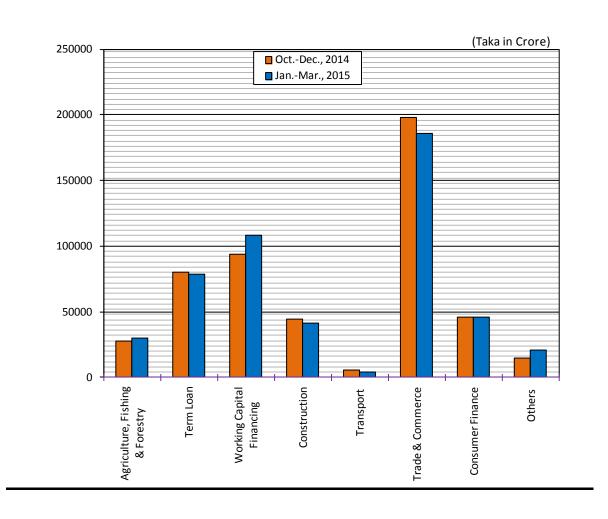

Table 35 to 40: Advances Classified by Securities: These tables show the break-up of scheduled banks advances (excluding interbank) by types of securities pledged or hypothecated.

**Table 41 to 46: Advances Classified by Economic Purposes:** These tables show the advances made by scheduled banks to different economic purposes for which the borrowers borrow. If a borrower pursues more than one profession the classification is done in accordance with his major calling.