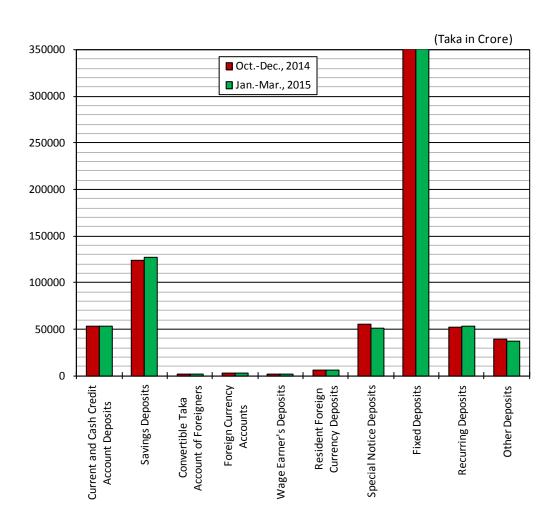

Table-2 to 7: Deposits Distributed by Types of Accounts: These tables show the classification of total demand and time liabilities of scheduled banks (excluding inter-bank) into fourteen broad types such as (a) Current and Cash Credit Account balances) Deposits, (b) withdrawable on Sight, (c) Savings Deposits, (d) Convertible Taka Accounts of Foreigners, (e) Foreign Currency Accounts, (f) Wage Earners' Deposits, (g) Resident Foreign Currency Deposits, (h) SpecialNotice Deposits, (i) Fixed Deposits, (j) Recurring Deposits, (k) Margin Deposits (Foreign Currency/Taka), (I) Special Purpose Deposits, (m) Negotiable Certificates of Deposits& Promissory Notes and (n) Restricted (Blocked) Deposits.

- a) Current and Cash Credit Accounts Deposits:
  These are of the nature of demand deposits and comprise current accounts and credit balances of cash credit accounts. Generally no interest is allowed on these deposits. These deposits are to be reported in code no.-100 as usual but from the quarter, October-December, 2005 some banks have started paying interest on this type of account. This later type is to be reported in code no.-105. These accounts have chequing facilities and balances are transferable.
- b) Deposits Withdrawable on Sight: This item includes all deposits which cannot be transferred through cheques but are withdrawable on demand such as overdue Fixed Deposits Accounts. unclaimed balances, payment orders, telephonic transfers, mail transfers, demand drafts, unclaimed dividends and draft payable accounts, Earnest Money of Tenders/Quotations etc.
- Saving Deposits Account: Deposit on these accounts are self-explanatory and generally

- emanates from the individuals. A portion, varying from time to time, of savings deposits constitutes demand deposits. From 1<sup>st</sup> July, 1996 11% of savings deposits was regarded as demand deposits and from 1<sup>st</sup> July 1997, it was 10%. At present from 24<sup>th</sup> June, 2007, 9% of savings deposits has been being regarded as demand deposits.
- d) Convertible Taka Account of Foreigners: Convertible Taka account of foreigners are deposits of foreign individuals, embassies, foreign Governments and international agencies, all of which have non-resident status under foreign exchange regulations.
- e) Foreign Currency Accounts: Foreign currency accounts consist of the deposits (in foreign currency) of the foreigners (residing abroad or in Bangladesh) and foreign missions & their expatriate employees.
- f) Wage Earners' Deposits: The depositors of these accounts are the Bangladeshi nationals, who work abroad. These accounts are fed by the remittances (in foreign currency) from these persons. Deposits in NFCD accounts along with interest thereon are also reported in these accounts.
- g) Resident Foreign Currency Deposits:
  Persons ordinarily residing in Bangladesh may open this account with foreign exchanges brought in at the time of their return from travel abroad. Deposits or remittances from persons, working in Bangladesh missions abroad and Retention quota deposits by the exporters are also included in these deposits.
- h) Special Notice Deposits: This item includes the deposits that are deposited for a period ranging from 7 days to 89 days. These types of liabilities are payable on Special notice or after a specified period other than the fixed deposits. Some of these types of deposits are of the nature of time deposits.
- Fixed Deposits: These are reclassified by period of maturity and are exclusively time deposits.

- j) Recurring Deposits: According to this scheme the investors would be required to deposit their money limited to maximum of Tk. 500 per month for a period of 10 years and 20 years. Interest on the invested amount will be compounded at the rate of 15% and calculated on yearly basis. Deposits Pension schemes are of the nature of time deposits and it was introduced in 1983. Later on Deposits Scheme e.g. APS, SDPS, SPS, PDS, PSS etc. and Hajj Deposits Schemes have been introduced by the various Banks with various interests.
- k) Margin Deposits (Foreign Currency/ Taka): Equivalent Taka of margin on letters of Credit and margins on guarantee (in Taka & Foreign Currency) are included in this item.
- I) Special Purpose Deposits: This item comprises employees' provident funds/pension Accounts, contribution towards insurance funds, Hajj Deposits, Staff guarantee/Security funds, Security Deposits, Gift Certificate Deposits, Sundry deposits, Surcharge and Development charge etc.
- m) Negotiable Certificates of Deposits and Promissory Notes: Negotiable certificates of deposits are bearer certificate deposits and are of nature of time deposits.
- n) Restricted (Blocked) Deposits: The balances of restricted (blocked) deposits are reported in this item against Private Sector. According to Special Law, the competent authority blocks these accounts. In blocked period, the depositors cannot withdraw their deposits.