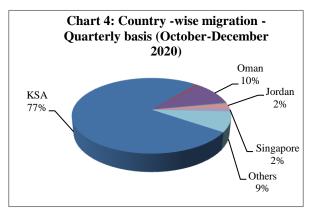

#### **Country-wise Migration (Male and Female)**

The Corona Virus pandemic has affected the due global migratory movements to travel restrictions. But, some countries has eased the restrictions compared to the begining of COVID-19. Therefore, country-wise data on migration during October-December 2020 shows that 27728 Bangladeshis migrated to KSA which was 77 percent of total migration, followed by Oman (10 percent),

Source: Bureau of Manpower, Employment and Training, Bangladesh.

Jordan (2 percent), Singapore (2 percent) and other countries (9 percent) (Chart-4 and Table-3).

| KSA 102528 79365 13<br>(19508) (5996) (1:<br>UAE 752 745 9<br>(677) (482) (3:<br>Kuwait 2233 3460 3<br>(-) (-)                                                                                                                                                                                                                                                                                                                                                                                                                                                                                                                                                                                                                                                                                                                                                                                                                                                                                                                                                                                                                                                                                                                                                                                                                                                                                                                                                                                                                                                                                                                                                                                                                                                                                                                                                                                                                                                                                                                                                                                                                 | Dec'19 Jan-Mar'20 0888 133997 (10930) 015 853 (551) 696 1743 (-) (-) 8673 17398 | Apr-Jun'20*  | Jul-Sept 20 1 (-) 8 (-) | Oct-Dec'20<br>27728<br>(1805)<br>221<br>(113) |
|--------------------------------------------------------------------------------------------------------------------------------------------------------------------------------------------------------------------------------------------------------------------------------------------------------------------------------------------------------------------------------------------------------------------------------------------------------------------------------------------------------------------------------------------------------------------------------------------------------------------------------------------------------------------------------------------------------------------------------------------------------------------------------------------------------------------------------------------------------------------------------------------------------------------------------------------------------------------------------------------------------------------------------------------------------------------------------------------------------------------------------------------------------------------------------------------------------------------------------------------------------------------------------------------------------------------------------------------------------------------------------------------------------------------------------------------------------------------------------------------------------------------------------------------------------------------------------------------------------------------------------------------------------------------------------------------------------------------------------------------------------------------------------------------------------------------------------------------------------------------------------------------------------------------------------------------------------------------------------------------------------------------------------------------------------------------------------------------------------------------------------|---------------------------------------------------------------------------------|--------------|-------------------------|-----------------------------------------------|
| UAE (677) (482) (5996) (1100) (1100) (1100) (1100) (1100) (1100) (1100) (1100) (1100) (1100) (1100) (1100) (1100) (1100) (1100) (1100) (1100) (1100) (1100) (1100) (1100) (1100) (1100) (1100) (1100) (1100) (1100) (1100) (1100) (1100) (1100) (1100) (1100) (1100) (1100) (1100) (1100) (1100) (1100) (1100) (1100) (1100) (1100) (1100) (1100) (1100) (1100) (1100) (1100) (1100) (1100) (1100) (1100) (1100) (1100) (1100) (1100) (1100) (1100) (1100) (1100) (1100) (1100) (1100) (1100) (1100) (1100) (1100) (1100) (1100) (1100) (1100) (1100) (1100) (1100) (1100) (1100) (1100) (1100) (1100) (1100) (1100) (1100) (1100) (1100) (1100) (1100) (1100) (1100) (1100) (1100) (1100) (1100) (1100) (1100) (1100) (1100) (1100) (1100) (1100) (1100) (1100) (1100) (1100) (1100) (1100) (1100) (1100) (1100) (1100) (1100) (1100) (1100) (1100) (1100) (1100) (1100) (1100) (1100) (1100) (1100) (1100) (1100) (1100) (1100) (1100) (1100) (1100) (1100) (1100) (1100) (1100) (1100) (1100) (1100) (1100) (1100) (1100) (1100) (1100) (1100) (1100) (1100) (1100) (1100) (1100) (1100) (1100) (1100) (1100) (1100) (1100) (1100) (1100) (1100) (1100) (1100) (1100) (1100) (1100) (1100) (1100) (1100) (1100) (1100) (1100) (1100) (1100) (1100) (1100) (1100) (1100) (1100) (1100) (1100) (1100) (1100) (1100) (1100) (1100) (1100) (1100) (1100) (1100) (1100) (1100) (1100) (1100) (1100) (1100) (1100) (1100) (1100) (1100) (1100) (1100) (1100) (1100) (1100) (1100) (1100) (1100) (1100) (1100) (1100) (1100) (1100) (1100) (1100) (1100) (1100) (1100) (1100) (1100) (1100) (1100) (1100) (1100) (1100) (1100) (1100) (1100) (1100) (1100) (1100) (1100) (1100) (1100) (1100) (1100) (1100) (1100) (1100) (1100) (1100) (1100) (1100) (1100) (1100) (1100) (1100) (1100) (1100) (1100) (1100) (1100) (1100) (1100) (1100) (1100) (1100) (1100) (1100) (1100) (1100) (1100) (1100) (1100) (1100) (1100) (1100) (1100) (1100) (1100) (1100) (1100) (1100) (1100) (1100) (1100) (1100) (1100) (1100) (1100) (1100) (1100) (1100) (1100) (1100) (1100) (1100) (1100) (1100) (1100) (1100) (1100) (1100) (1100) (1100)  | 5295) (10930)<br>015 853<br>565) (551)<br>696 1743<br>(-)                       | <br><br><br> | 8                       | (1805)<br>221                                 |
| UAE 752 745 95 (677) (482) (398) (19508) (19508) (19508) (19508) (19508) (19508) (19508) (19508) (19508) (19508) (19508) (19508) (19508) (19508) (19508) (19508) (19508) (19508) (19508) (19508) (19508) (19508) (19508) (19508) (19508) (19508) (19508) (19508) (19508) (19508) (19508) (19508) (19508) (19508) (19508) (19508) (19508) (19508) (19508) (19508) (19508) (19508) (19508) (19508) (19508) (19508) (19508) (19508) (19508) (19508) (19508) (19508) (19508) (19508) (19508) (19508) (19508) (19508) (19508) (19508) (19508) (19508) (19508) (19508) (19508) (19508) (19508) (19508) (19508) (19508) (19508) (19508) (19508) (19508) (19508) (19508) (19508) (19508) (19508) (19508) (19508) (19508) (19508) (19508) (19508) (19508) (19508) (19508) (19508) (19508) (19508) (19508) (19508) (19508) (19508) (19508) (19508) (19508) (19508) (19508) (19508) (19508) (19508) (19508) (19508) (19508) (19508) (19508) (19508) (19508) (19508) (19508) (19508) (19508) (19508) (19508) (19508) (19508) (19508) (19508) (19508) (19508) (19508) (19508) (19508) (19508) (19508) (19508) (19508) (19508) (19508) (19508) (19508) (19508) (19508) (19508) (19508) (19508) (19508) (19508) (19508) (19508) (19508) (19508) (19508) (19508) (19508) (19508) (19508) (19508) (19508) (19508) (19508) (19508) (19508) (19508) (19508) (19508) (19508) (19508) (19508) (19508) (19508) (19508) (19508) (19508) (19508) (19508) (19508) (19508) (19508) (19508) (19508) (19508) (19508) (19508) (19508) (19508) (19508) (19508) (19508) (19508) (19508) (19508) (19508) (19508) (19508) (19508) (19508) (19508) (19508) (19508) (19508) (19508) (19508) (19508) (19508) (19508) (19508) (19508) (19508) (19508) (19508) (19508) (19508) (19508) (19508) (19508) (19508) (19508) (19508) (19508) (19508) (19508) (19508) (19508) (19508) (19508) (19508) (19508) (19508) (19508) (19508) (19508) (19508) (19508) (19508) (19508) (19508) (19508) (19508) (19508) (19508) (19508) (19508) (19508) (19508) (19508) (19508) (19508) (19508) (19508) (19508) (19508) (19508) (19508) (19508) (19508) (19508) (19508) (19508) (1950 | 915 853<br>565) (551)<br>696 1743<br>(-) (-)                                    |              | 8                       | 221                                           |
| UAE (677) (482) (3<br>Kuwait 2233 3460 3<br>(-) (-) (-)                                                                                                                                                                                                                                                                                                                                                                                                                                                                                                                                                                                                                                                                                                                                                                                                                                                                                                                                                                                                                                                                                                                                                                                                                                                                                                                                                                                                                                                                                                                                                                                                                                                                                                                                                                                                                                                                                                                                                                                                                                                                        | 565) (551)<br>696 1743<br>(-) (-)                                               |              |                         |                                               |
| Kuwait 2233 3460 3<br>(-) (-) (-) 17089 16629 18                                                                                                                                                                                                                                                                                                                                                                                                                                                                                                                                                                                                                                                                                                                                                                                                                                                                                                                                                                                                                                                                                                                                                                                                                                                                                                                                                                                                                                                                                                                                                                                                                                                                                                                                                                                                                                                                                                                                                                                                                                                                               | 696 1743<br>(-) (-)                                                             |              | (-)<br>-                | (113)                                         |
| Kuwait (-) (-) (-)                                                                                                                                                                                                                                                                                                                                                                                                                                                                                                                                                                                                                                                                                                                                                                                                                                                                                                                                                                                                                                                                                                                                                                                                                                                                                                                                                                                                                                                                                                                                                                                                                                                                                                                                                                                                                                                                                                                                                                                                                                                                                                             | (-)                                                                             |              | -                       |                                               |
| (-) (-) (-) 17080 16620 19                                                                                                                                                                                                                                                                                                                                                                                                                                                                                                                                                                                                                                                                                                                                                                                                                                                                                                                                                                                                                                                                                                                                                                                                                                                                                                                                                                                                                                                                                                                                                                                                                                                                                                                                                                                                                                                                                                                                                                                                                                                                                                     | **                                                                              |              |                         | 1                                             |
| Oman 17089 16629 18                                                                                                                                                                                                                                                                                                                                                                                                                                                                                                                                                                                                                                                                                                                                                                                                                                                                                                                                                                                                                                                                                                                                                                                                                                                                                                                                                                                                                                                                                                                                                                                                                                                                                                                                                                                                                                                                                                                                                                                                                                                                                                            | 3673 17398                                                                      |              | (-)                     | (-)                                           |
|                                                                                                                                                                                                                                                                                                                                                                                                                                                                                                                                                                                                                                                                                                                                                                                                                                                                                                                                                                                                                                                                                                                                                                                                                                                                                                                                                                                                                                                                                                                                                                                                                                                                                                                                                                                                                                                                                                                                                                                                                                                                                                                                |                                                                                 |              | 25                      | 3648                                          |
| (3006) (2530) (3                                                                                                                                                                                                                                                                                                                                                                                                                                                                                                                                                                                                                                                                                                                                                                                                                                                                                                                                                                                                                                                                                                                                                                                                                                                                                                                                                                                                                                                                                                                                                                                                                                                                                                                                                                                                                                                                                                                                                                                                                                                                                                               | 301) (2928)                                                                     |              | (2)                     | (428)                                         |
| Qatar 12523 8614 5                                                                                                                                                                                                                                                                                                                                                                                                                                                                                                                                                                                                                                                                                                                                                                                                                                                                                                                                                                                                                                                                                                                                                                                                                                                                                                                                                                                                                                                                                                                                                                                                                                                                                                                                                                                                                                                                                                                                                                                                                                                                                                             | 608 3503                                                                        |              | -                       | 105                                           |
| (1002) (744) (9                                                                                                                                                                                                                                                                                                                                                                                                                                                                                                                                                                                                                                                                                                                                                                                                                                                                                                                                                                                                                                                                                                                                                                                                                                                                                                                                                                                                                                                                                                                                                                                                                                                                                                                                                                                                                                                                                                                                                                                                                                                                                                                | 913) (791)                                                                      | -            | -                       | (18)                                          |
| Bahrain 6 125                                                                                                                                                                                                                                                                                                                                                                                                                                                                                                                                                                                                                                                                                                                                                                                                                                                                                                                                                                                                                                                                                                                                                                                                                                                                                                                                                                                                                                                                                                                                                                                                                                                                                                                                                                                                                                                                                                                                                                                                                                                                                                                  | 1 1                                                                             |              | -                       | 2                                             |
| (0) (-)                                                                                                                                                                                                                                                                                                                                                                                                                                                                                                                                                                                                                                                                                                                                                                                                                                                                                                                                                                                                                                                                                                                                                                                                                                                                                                                                                                                                                                                                                                                                                                                                                                                                                                                                                                                                                                                                                                                                                                                                                                                                                                                        | (-)                                                                             |              | (-)                     | ()                                            |
| Lebanon 1224 991 1                                                                                                                                                                                                                                                                                                                                                                                                                                                                                                                                                                                                                                                                                                                                                                                                                                                                                                                                                                                                                                                                                                                                                                                                                                                                                                                                                                                                                                                                                                                                                                                                                                                                                                                                                                                                                                                                                                                                                                                                                                                                                                             | 021 479                                                                         |              | 5                       | 4                                             |
| (482) (417) (3                                                                                                                                                                                                                                                                                                                                                                                                                                                                                                                                                                                                                                                                                                                                                                                                                                                                                                                                                                                                                                                                                                                                                                                                                                                                                                                                                                                                                                                                                                                                                                                                                                                                                                                                                                                                                                                                                                                                                                                                                                                                                                                 | 333) (186)                                                                      |              | (3)                     | (2)                                           |
| Jordan 4844 4658 5                                                                                                                                                                                                                                                                                                                                                                                                                                                                                                                                                                                                                                                                                                                                                                                                                                                                                                                                                                                                                                                                                                                                                                                                                                                                                                                                                                                                                                                                                                                                                                                                                                                                                                                                                                                                                                                                                                                                                                                                                                                                                                             | 891 3068                                                                        |              | -                       | 701                                           |
| (4638) (4515) (5                                                                                                                                                                                                                                                                                                                                                                                                                                                                                                                                                                                                                                                                                                                                                                                                                                                                                                                                                                                                                                                                                                                                                                                                                                                                                                                                                                                                                                                                                                                                                                                                                                                                                                                                                                                                                                                                                                                                                                                                                                                                                                               | 869) (2967)                                                                     |              | -                       | (694)                                         |
| Malaysia 118 187                                                                                                                                                                                                                                                                                                                                                                                                                                                                                                                                                                                                                                                                                                                                                                                                                                                                                                                                                                                                                                                                                                                                                                                                                                                                                                                                                                                                                                                                                                                                                                                                                                                                                                                                                                                                                                                                                                                                                                                                                                                                                                               | 185 121                                                                         |              | 2                       | 2                                             |
| (4) (5)                                                                                                                                                                                                                                                                                                                                                                                                                                                                                                                                                                                                                                                                                                                                                                                                                                                                                                                                                                                                                                                                                                                                                                                                                                                                                                                                                                                                                                                                                                                                                                                                                                                                                                                                                                                                                                                                                                                                                                                                                                                                                                                        | (8) (9)                                                                         |              | (-)                     | (-)                                           |
| Singapore 13192 13156 13                                                                                                                                                                                                                                                                                                                                                                                                                                                                                                                                                                                                                                                                                                                                                                                                                                                                                                                                                                                                                                                                                                                                                                                                                                                                                                                                                                                                                                                                                                                                                                                                                                                                                                                                                                                                                                                                                                                                                                                                                                                                                                       | 3274 9418                                                                       |              | 31                      | 636                                           |
| (30) (20)                                                                                                                                                                                                                                                                                                                                                                                                                                                                                                                                                                                                                                                                                                                                                                                                                                                                                                                                                                                                                                                                                                                                                                                                                                                                                                                                                                                                                                                                                                                                                                                                                                                                                                                                                                                                                                                                                                                                                                                                                                                                                                                      | 27) (14)                                                                        |              | (-)                     | (7)                                           |
| Others 21979 19944 2                                                                                                                                                                                                                                                                                                                                                                                                                                                                                                                                                                                                                                                                                                                                                                                                                                                                                                                                                                                                                                                                                                                                                                                                                                                                                                                                                                                                                                                                                                                                                                                                                                                                                                                                                                                                                                                                                                                                                                                                                                                                                                           | 1334 10637                                                                      |              | 203                     | 3128                                          |
| Others (714) (698) (4                                                                                                                                                                                                                                                                                                                                                                                                                                                                                                                                                                                                                                                                                                                                                                                                                                                                                                                                                                                                                                                                                                                                                                                                                                                                                                                                                                                                                                                                                                                                                                                                                                                                                                                                                                                                                                                                                                                                                                                                                                                                                                          | 430) (437)                                                                      | =            | (18)                    | (31)                                          |
| Total 176488 147874 20                                                                                                                                                                                                                                                                                                                                                                                                                                                                                                                                                                                                                                                                                                                                                                                                                                                                                                                                                                                                                                                                                                                                                                                                                                                                                                                                                                                                                                                                                                                                                                                                                                                                                                                                                                                                                                                                                                                                                                                                                                                                                                         | 1486 181218                                                                     |              | 275                     | 36176                                         |
| Total (30061) (15407) (20                                                                                                                                                                                                                                                                                                                                                                                                                                                                                                                                                                                                                                                                                                                                                                                                                                                                                                                                                                                                                                                                                                                                                                                                                                                                                                                                                                                                                                                                                                                                                                                                                                                                                                                                                                                                                                                                                                                                                                                                                                                                                                      | 5741) (18813)                                                                   |              | (23)                    | (3098)                                        |
| *COVID-19. Number in parenthesis denotes female migration                                                                                                                                                                                                                                                                                                                                                                                                                                                                                                                                                                                                                                                                                                                                                                                                                                                                                                                                                                                                                                                                                                                                                                                                                                                                                                                                                                                                                                                                                                                                                                                                                                                                                                                                                                                                                                                                                                                                                                                                                                                                      | ` <del>'</del>                                                                  | ·            | ·                       |                                               |