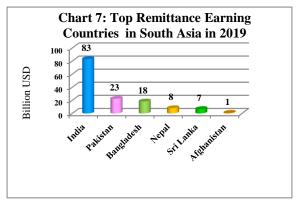

#### **Global Comparison**

As per the World Bank report titled 'Migration and Development Brief April, 2020', Bangladesh stood 3<sup>rd</sup> in the South Asian region in terms of remittance earnings in which India was the top remittance earnings country (11.6 percent of global remittance inflow) followed by Pakistan, Bangladesh, Nepal, Sri Lanka in this region. Chart-7 and Table-4 show the top remittance earning countries in South Asia and their remittances as percent of GDP in 2019.