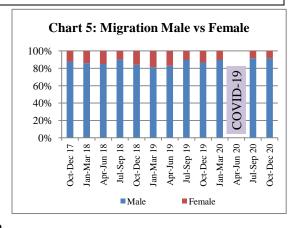

During October-December 2020, 3098 of Bangladeshi female workers migrated which was 8.56 percent of total migration (Table 3 and Chart 5). Country-wise  $overseas \quad employment \quad (Yearly) \quad data \quad is \quad shown \quad in \quad {}_{Source: \ Bureau \ of \ Manpower, \ Employment \ and \ Training, \ Bangladesh.}$ Annexture Table-2.