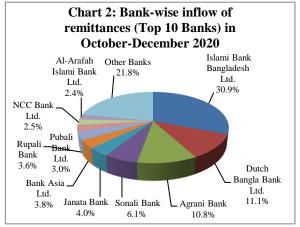

During this period, PCBs collected USD 4577.23 million remittances (73.45 percent of total) which was 2.91 percent lower than that of the previous quarter but 24.64 percent higher than that of the same quarter of the previous fiscal year. Islami Bank Bangladesh Ltd. (IBBL) received the highest amount of remittance with USD 1922.96 million (30.86 percent of total) and obtained first position among all the banks (Chart-2 and Annexure Table-4).

SCBs received USD 1527.65 million remittances (24.51 percent of total) which was lower than that of the previous quarter but significantly higher than that of the same quarter of the previous year. Among the SCBs, Agrani Bank Ltd. was the top remittance receiver bank with USD 674.41 million (10.82 percent of total) and Sonali Bank Ltd. was the second highest receiver bank with USD 377.75 million (6.06 percent of total) (Chart-2 and Annexure Table-4).

Foreign Commercial Banks collected USD 29.42 million remittances (0.47 percent of total) during October-December 2020 which was lower than that of the previous quarter and the same quarter of 2019 respectively. Among FCBs, Standard Chartered Bank collected the highest amount of remittances (USD 15.81 million) (Annexure Table-4).

Bangladesh Krishi Bank as a Specialized Bank received only USD 97.25 million remittances during October-December 2020. It was observed that Dutch-Bangla Bank Ltd., Bank Asia Ltd., Pubali Bank Ltd., NCC Bank Ltd., Al-Arafah Bank Ltd. are the top receivers of remittances during October-December 2020. The yearly trend of bank-wise remittance inflows has shown in the Annexure Table-5.