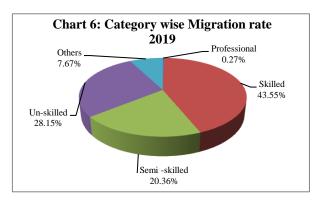

#### **Category-wise Overseas Employment**

Based on occupation, expatriates can be categorized into four groups: professionals, skilled, semi-skilled and un-skilled. A large number of Bangladeshi expatriates are un-skilled and this number stood at 1.97 lac during 2019. The number of skilled expatriates stood at 3.05 lac during the same period (Annexure Table-1).

Data on skill-wise overseas employment shows that Source: Bureau of Manpower, Employment and Training, Bangladesh. the highest number (43.55 percent) of expatriates were skilled in 2019 followed by un-skilled (28.15 percent), semi-skilled (20.36 percent) and professional (only 0.27 percent) (Chart-6). Trends of skill and gender-wise migration are shown in the Annexure Table-1.