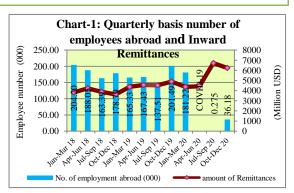

#### Migration and Inflow of Remittance: October-December 2020

Remittance inflow stood at USD 6231.55 million during the 2nd quarter of FY'21, which was 7.17 percent lower than that of the previous quarter but 27.47 percent higher than that of the same quarter of the preceding fiscal year (Table-2). Quarterly basis migration data has been shown in Chart-1. Amid

COVID-19 impact, about 36.18 thousands Bangladeshi employees went abroad during this

quarter.