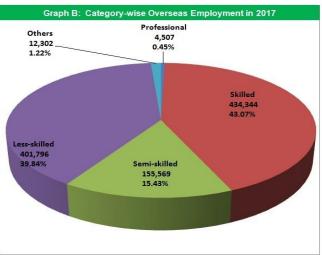

wise overseas employment during 1976 to 2017 shows that the highest number (48.2 percent) of expatriates are un-skilled followed by skilled (33.4 percent), semi-skilled (15.2 percent) and professional (2.0 percent) (Annexure-1). In 2017 only 0.45 percent of the migrated work force was professional, followed by skilled (43.1 percent), un-skilled (39.8 percent) and semi-skilled (15.4 percent) (Table-5).

**Table-5: Category wise Migration** 

(In Number)

|                      | Overseas Employment by Skill Group |         |                  |           |        |         |  |  |  |  |
|----------------------|------------------------------------|---------|------------------|-----------|--------|---------|--|--|--|--|
| Year                 | Professional                       | Skilled | Semi-<br>Skilled | Unskilled | Others | Total   |  |  |  |  |
| 2001                 | 5940                               | 42742   | 30702            | 109581    |        | 188965  |  |  |  |  |
|                      | 3.14                               | 22.62   | 16.25            | 57.99     |        | 100.00  |  |  |  |  |
| 2002                 | 14450                              | 56265   | 36025            | 118516    |        | 225256  |  |  |  |  |
|                      | 6.41                               | 24.98   | 15.99            | 52.61     |        | 100.00  |  |  |  |  |
| 2003                 | 15862                              | 74530   | 29236            | 134562    |        | 254190  |  |  |  |  |
|                      | 6.24                               | 29.32   | 11.50            | 52.94     |        | 100.00  |  |  |  |  |
| 2004                 | 12202                              | 110177  | 28327            | 113670    | 8582   | 272958  |  |  |  |  |
|                      | 4.47                               | 40.36   | 10.38            | 41.64     | 3.14   | 100.00  |  |  |  |  |
| 2005                 | 1945                               | 113655  | 24546            | 100316    | 12240  | 252702  |  |  |  |  |
|                      | 0.77                               | 44.98   | 9.71             | 39.70     | 4.84   | 100.00  |  |  |  |  |
| 2006                 | 925                                | 115468  | 33965            | 220436    | 10722  | 381516  |  |  |  |  |
|                      | 0.24                               | 30.27   | 8.90             | 57.78     | 2.81   | 100.00  |  |  |  |  |
| 2007                 | 676                                | 165338  | 183673           | 472700    | 10222  | 832609  |  |  |  |  |
|                      | 0.08                               | 19.86   | 22.06            | 56.77     | 1.23   | 100.00  |  |  |  |  |
| 2008                 | 1864                               | 292364  | 132825           | 437088    | 10914  | 875055  |  |  |  |  |
|                      | 0.21                               | 33.41   | 15.18            | 49.95     | 1.25   | 100.00  |  |  |  |  |
| 2009                 | 1426                               | 134265  | 84517            | 246585    | 8485   | 475278  |  |  |  |  |
|                      | 0.30                               | 28.25   | 17.78            | 51.88     | 1.79   | 100.00  |  |  |  |  |
| 2010                 | 387                                | 90621   | 20016            | 272118    | 7560   | 390702  |  |  |  |  |
|                      | 0.10                               | 23.19   | 5.12             | 69.65     | 1.93   | 100.00  |  |  |  |  |
| 2011                 | 1192                               | 229149  | 28729            | 301552    | 7440   | 568062  |  |  |  |  |
|                      | 0.21                               | 40.34   | 5.06             | 53.08     | 1.31   | 100.00  |  |  |  |  |
| 2012                 | 36084                              | 173331  | 104721           | 284153    | 9509   | 607798  |  |  |  |  |
|                      | 5.94                               | 28.52   | 17.23            | 46.75     | 1.56   | 100.00  |  |  |  |  |
| 2013                 | 689                                | 133754  | 62528            | 203058    | 9224   | 409253  |  |  |  |  |
|                      | 0.17                               | 32.68   | 15.28            | 49.62     | 2.25   | 100.00  |  |  |  |  |
| 2014                 | 1730                               | 148766  | 70095            | 193403    | 11690  | 425684  |  |  |  |  |
|                      | 0.41                               | 34.95   | 16.47            | 45.43     | 2.75   | 100.00  |  |  |  |  |
| 2015                 | 1828                               | 214328  | 91099            | 243929    | 4697   | 555881  |  |  |  |  |
|                      | 0.33                               | 38.56   | 16.39            | 43.88     | 0.84   | 100.00  |  |  |  |  |
| 2016                 | 4638                               | 318851  | 119946           | 303706    | 10590  | 757731  |  |  |  |  |
|                      | 0.61                               | 42.08   | 15.83            | 40.08     | 1.40   | 100.00  |  |  |  |  |
| 2017                 | 4507                               | 434344  | 155569           | 401796    | 12302  | 1008518 |  |  |  |  |
|                      | 0.45                               | 43.07   | 15.43            | 39.84     | 1.22   | 100.00  |  |  |  |  |
| Total (2001 to 2017) | 101838                             | 2413604 | 1080950          | 3755373   | 121875 | 7473640 |  |  |  |  |
|                      | 1.25                               | 33.58   | 14.58            | 49.01     | 1.58   | 100.00  |  |  |  |  |