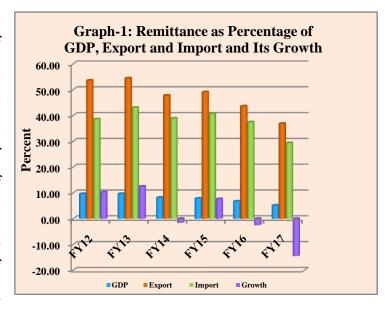

Bangladesh as eighth in the world and third in the South Asia Region for remittance inflow based on the information of 2016. Bangladesh joined in the 10 billion USD club of remittance inflow in FY10.

Foreign employment and remittance sent by the Bangladeshi expatriates have immense contribution to the economic development of Bangladesh in many ways as lowering unemployment, poverty alleviation and swelling up foreign exchange reserve. The pattern and use of remittance is also the most important issue for economic development. If expatriates' earnings are invested in productive fields, they can contribute to output growth, employment, etc. In FY17, remittance was 5.17 percent of country's GDP, 49.2 percent of total export earnings and 29.4 percent of import payments (f.o.b) (Table-1). In addition, remittance plays a supportive role in boosting up current account surplus.

Gross remittance earnings posted a negative growth of 14.5 percent to USD 12769.5 million in FY17 compared to USD 14931.16 million of FY16. One of the important reasons of such drastic fall was the increase of remittance transfer to unofficial channel. So, Government has taken legal actions of some source countries against using informal channel for sending remittance which might have positive impact to shoot up remittance in formal channel to Bangladesh in the coming months.

Table-1: Remittance as Percentage of GDP, Export and Import and its Growth

| FY   | Remittance as % | Remittance as % of Export | Remittance as % of Import | Growth (%) of |
|------|-----------------|---------------------------|---------------------------|---------------|
| Г    | of GDP          | Earnings (f.o.b)          | Payments (f.o.b)          | Remittance    |
| FY07 | 7.51            | 49.60                     | 38.54                     | 24.50         |
| FY08 | 8.64            | 55.93                     | 40.62                     | 32.39         |
| FY09 | 9.44            | 62.11                     | 47.70                     | 22.28         |
| FY10 | 9.52            | 67.80                     | 46.29                     | 13.40         |
| FY11 | 9.05            | 50.64                     | 34.61                     | 6.03          |
| FY12 | 9.63            | 53.58                     | 38.59                     | 10.24         |
| FY13 | 9.64            | 54.43                     | 43.07                     | 12.51         |
| FY14 | 8.21            | 47.78                     | 38.91                     | -1.61         |
| FY15 | 7.85            | 49.08                     | 40.67                     | 7.64          |
| FY16 | 6.74            | 43.59                     | 37.42                     | -2.51         |
| FY17 | 5.17            | 49.22                     | 29.36                     | -14.48        |