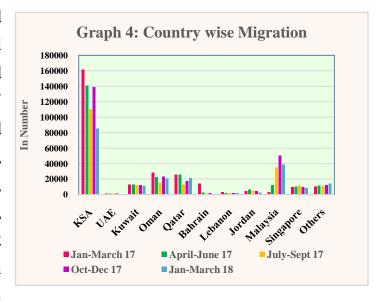

#### **Country wise Migration**

About two lakh and four thousand Bangladeshi have migrated to abroad during January-March 2018 (Table-3 and Graph-4) for employment. Most (41.7 percent) of Bangladeshis have migrated to KSA during January-March 2018, followed by Malaysia (19.0 percent), Qatar (10.5 percent), Oman (9.9 percent), Kuwait (5.3 percent), Singapore (4.2 percent), Jordan (1.2 percent), Lebanon (0.9 percent), UAE (0.3 percent), Bahrain

(0.2 percent) and other countries (6.9 percent). Table-3 shows the yearly data on country-wise migration from 2004 to 2017 and quarterly data from January-March 2017 to January-March 2018.

**Table-3: Trend of Country wise Migration** 

(In Number)

| Year                                      | KSA    | UAE    | Kuwait | Oman   | Qatar  | Bahrain | Lebanon | Jordan | Malaysia | Singapore | Others | Total   |
|-------------------------------------------|--------|--------|--------|--------|--------|---------|---------|--------|----------|-----------|--------|---------|
| 2004                                      | 139031 | 47012  | 41108  | 4435   | 1268   | 9194    |         |        | 224      | 6948      | 23738  | 272958  |
| 2005                                      | 80425  | 61978  | 47029  | 4827   | 2114   | 10716   |         |        | 2911     | 9651      | 33051  | 252702  |
| 2006                                      | 109513 | 130204 | 35775  | 8082   | 7691   | 16355   | 0       | 2822   | 20469    | 20139     | 30466  | 381516  |
| 2007                                      | 204112 | 226392 | 4212   | 17478  | 15130  | 16433   | 3541    | 494    | 273201   | 38324     | 33292  | 832609  |
| 2008                                      | 132124 | 419355 | 319    | 52896  | 25548  | 13182   | 8444    | 682    | 131762   | 56581     | 34162  | 875055  |
| 2009                                      | 14666  | 258348 | 10     | 41704  | 11672  | 28426   | 13941   | 1691   | 12402    | 39581     | 52837  | 475278  |
| 2010                                      | 7069   | 203308 | 48     | 42641  | 12085  | 21824   | 17208   | 2235   | 919      | 39053     | 44312  | 390702  |
| 2011                                      | 15030  | 282734 | 29     | 135260 | 13168  | 13928   | 19166   | 4387   | 742      | 48666     | 34952  | 568062  |
| 2012                                      | 21232  | 215452 | 2      | 170326 | 28801  | 21777   | 14864   | 11726  | 804      | 58657     | 61836  | 605477  |
| 2013                                      | 12654  | 14241  | 6      | 134028 | 57584  | 25155   | 15098   | 21383  | 3853     | 60057     | 65194  | 409253  |
| 2014                                      | 10657  | 24232  | 3094   | 105748 | 87575  | 23378   | 16640   | 20338  | 5134     | 54750     | 74001  | 425547  |
| 2015                                      | 58270  | 25271  | 17472  | 129859 | 123965 | 20720   | 19113   | 22093  | 30483    | 55523     | 53132  | 555901  |
| 2016                                      | 143913 | 8131   | 39188  | 188247 | 120382 | 72167   | 15095   | 23017  | 40126    | 54730     | 52735  | 757731  |
| JanMar. '17                               | 161356 | 1123   | 12730  | 28349  | 25935  | 13789   | 2813    | 4415   | 2830     | 9761      | 9872   | 272973  |
| AprJun. '17                               | 140917 | 1271   | 12907  | 22288  | 25914  | 2681    | 2048    | 6287   | 11794    | 10023     | 11387  | 247517  |
| JulSep. '17                               | 110124 | 774    | 12224  | 15436  | 12547  | 1277    | 1608    | 5262   | 34683    | 11152     | 10884  | 215971  |
| OctDec. '17                               | 138911 | 967    | 11743  | 23001  | 17616  | 1571    | 1858    | 4485   | 50480    | 9465      | 11967  | 272064  |
| 2017                                      | 551308 | 4135   | 49604  | 89074  | 82012  | 19318   | 8327    | 20449  | 99787    | 40401     | 44110  | 1008525 |
| JanMar. '18                               | 85158  | 605    | 10725  | 20274  | 21349  | 391     | 1774    | 2413   | 38865    | 8553      | 14094  | 204201  |
| % Growth (JanMar.<br>'18 over OctDec.'17) | -38.7  | -37.4  | -8.7   | -11.9  | 21.2   | -75.1   | -4.5    | -46.2  | -23.0    | -9.6      | 17.8   | -24.9   |
| % Growth (JanMar. '18 over JanMar. '17)   | -47.2  | -46.1  | -15.8  | -28.5  | -17.7  | -97.2   | -36.9   | -45.3  | 1273.3   | -12.4     | 42.8   | -25.2   |