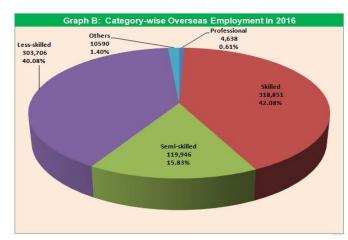

wise overseas employment during 1976 to 2017 shows that the highest number (48.2 percent) of expatriates are un-skilled followed by skilled (33.4 percent), semi-skilled (15.2 percent) and professional (2.0 percent) (Annexure-1). In 2017 only 0.45 percent of the migrated work force was professional, followed by skilled (43.1 percent), un-skilled (39.8 percent) and semi-skilled (15.4 percent) (Table-5).

**Table-5: Category wise Migration** 

(In Number)

|                      | Overseas Employment by Skill Group |         |                  |           |        |         |  |  |  |  |
|----------------------|------------------------------------|---------|------------------|-----------|--------|---------|--|--|--|--|
| Year                 | Professional                       | Skilled | Semi-<br>Skilled | Unskilled | Others | Total   |  |  |  |  |
| 2001                 | 5940                               | 42742   | 30702            | 109581    |        | 188965  |  |  |  |  |
|                      | 3.14                               | 22.62   | 16.25            | 57.99     |        | 100.00  |  |  |  |  |
| 2002                 | 14450                              | 56265   | 36025            | 118516    |        | 225256  |  |  |  |  |
|                      | 6.41                               | 24.98   | 15.99            | 52.61     |        | 100.00  |  |  |  |  |
| 2003                 | 15862                              | 74530   | 29236            | 134562    |        | 254190  |  |  |  |  |
|                      | 6.24                               | 29.32   | 11.50            | 52.94     |        | 100.00  |  |  |  |  |
| 2004                 | 12202                              | 110177  | 28327            | 113670    | 8582   | 272958  |  |  |  |  |
|                      | 4.47                               | 40.36   | 10.38            | 41.64     | 3.14   | 100.00  |  |  |  |  |
| 2005                 | 1945                               | 113655  | 24546            | 100316    | 12240  | 252702  |  |  |  |  |
|                      | 0.77                               | 44.98   | 9.71             | 39.70     | 4.84   | 100.00  |  |  |  |  |
| 2006                 | 925                                | 115468  | 33965            | 220436    | 10722  | 381516  |  |  |  |  |
|                      | 0.24                               | 30.27   | 8.90             | 57.78     | 2.81   | 100.00  |  |  |  |  |
| 2007                 | 676                                | 165338  | 183673           | 472700    | 10222  | 832609  |  |  |  |  |
|                      | 0.08                               | 19.86   | 22.06            | 56.77     | 1.23   | 100.00  |  |  |  |  |
| 2008                 | 1864                               | 292364  | 132825           | 437088    | 10914  | 875055  |  |  |  |  |
|                      | 0.21                               | 33.41   | 15.18            | 49.95     | 1.25   | 100.00  |  |  |  |  |
| 2009                 | 1426                               | 134265  | 84517            | 246585    | 8485   | 475278  |  |  |  |  |
|                      | 0.30                               | 28.25   | 17.78            | 51.88     | 1.79   | 100.00  |  |  |  |  |
| 2010                 | 387                                | 90621   | 20016            | 272118    | 7560   | 390702  |  |  |  |  |
|                      | 0.10                               | 23.19   | 5.12             | 69.65     | 1.93   | 100.00  |  |  |  |  |
| 2011                 | 1192                               | 229149  | 28729            | 301552    | 7440   | 568062  |  |  |  |  |
|                      | 0.21                               | 40.34   | 5.06             | 53.08     | 1.31   | 100.00  |  |  |  |  |
| 2012                 | 36084                              | 173331  | 104721           | 284153    | 9509   | 607798  |  |  |  |  |
|                      | 5.94                               | 28.52   | 17.23            | 46.75     | 1.56   | 100.00  |  |  |  |  |
| 2013                 | 689                                | 133754  | 62528            | 203058    | 9224   | 409253  |  |  |  |  |
|                      | 0.17                               | 32.68   | 15.28            | 49.62     | 2.25   | 100.00  |  |  |  |  |
| 2014                 | 1730                               | 148766  | 70095            | 193403    | 11690  | 425684  |  |  |  |  |
|                      | 0.41                               | 34.95   | 16.47            | 45.43     | 2.75   | 100.00  |  |  |  |  |
| 2015                 | 1828                               | 214328  | 91099            | 243929    | 4697   | 555881  |  |  |  |  |
|                      | 0.33                               | 38.56   | 16.39            | 43.88     | 0.84   | 100.00  |  |  |  |  |
| 2016                 | 4638                               | 318851  | 119946           | 303706    | 10590  | 757731  |  |  |  |  |
|                      | 0.61                               | 42.08   | 15.83            | 40.08     | 1.40   | 100.00  |  |  |  |  |
| 2017                 | 4507                               | 434344  | 155569           | 401796    | 12302  | 1008518 |  |  |  |  |
|                      | 0.45                               | 43.07   | 15.43            | 39.84     | 1.22   | 100.00  |  |  |  |  |
| Total (2001 to 2017) | 101838                             | 2413604 | 1080950          | 3755373   | 121875 | 7473640 |  |  |  |  |
|                      | 1.25                               | 33.58   | 14.58            | 49.01     | 1.58   | 100.00  |  |  |  |  |