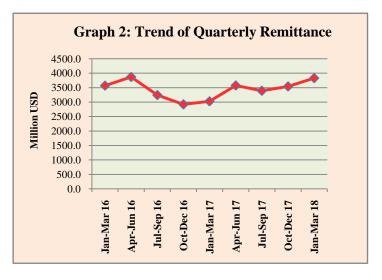

#### **Remittance Inflows: January-March 2018**

Remittance sent by the Bangladeshi expatriates stood at USD 3828.64 million during the 3rd quarter of FY18 (January-March 2018), which is 8.11 percent and 26.45 percent higher than the previous quarter and the same quarter of the preceding year respectively. During the quarter under report, rise in remittance was mainly due to higher number of migration in the previous quarter to most of the source countries.

percent of total remittances has been received from the Gulf¹ countries during January-March quarter of FY18, followed by EU³ countries (12.9 percent), Asia-Pacific² countries (10.6 percent), and other countries (7.9 percent). The amount of remittances received from Gulf countries stood at USD 2167.0 million during the 3<sup>rd</sup> quarter of FY18 which is 6.6 percent and 26.6 percent higher than the previous and the corresponding quarter of the previous year respectively (**Table-2**). The amount of remittance inflows from EU countries and Asia-Pacific both increased significantly compared to the previous quarter and the corresponding quarter of the previous year.

**Table-2: Country group wise Remittance Inflows** 

(Million USD)

|                        | Jan-Mar' 17 | April-June'17 | July-Sep'17 | Oct-Dec' 17 | Jan-Mar' 18 |
|------------------------|-------------|---------------|-------------|-------------|-------------|
| Gulf Countries         | 1711.59     | 2041.07       | 1875.28     | 2032.68     | 2167.00     |
|                        | 56.53       | 57.10         | 55.30       | 57.40       | 56.60       |
| KSA                    | 515.14      | 607.06        | 591.99      | 609.42      | 653.37      |
| UAE                    | 482.43      | 587.49        | 514.70      | 623.48      | 570.87      |
| Qatar                  | 140.31      | 168.44        | 164.08      | 174.70      | 234.69      |
| Oman                   | 215.17      | 250.92        | 229.78      | 221.18      | 237.83      |
| Bahrain                | 114.82      | 141.48        | 123.71      | 127.12      | 146.45      |
| Kuwait                 | 243.26      | 285.18        | 250.68      | 276.25      | 322.91      |
| Libya                  | 0.45        | 0.50          | 0.34        | 0.53        | 0.86        |
| Iran                   | 0.01        | 0.00          | 0.00        | 0.00        | 0.02        |
| EU Countries           | 371.54      | 408.74        | 448.26      | 410.21      | 492.93      |
|                        | 12.27       | 11.43         | 13.22       | 11.58       | 12.87       |
| United Kingdom         | 239.02      | 240.54        | 257.98      | 240.7       | 316.2       |
| Germany                | 7.05        | 11.04         | 8.05        | 10.23       | 10.19       |
| Italy                  | 125.47      | 157.16        | 182.23      | 159.28      | 166.54      |
| Asia-Pacific Countries | 303.79      | 361.00        | 318.76      | 345.11      | 404.03      |
|                        | 10.03       | 10.10         | 9.40        | 9.75        | 10.55       |
| Japan                  | 5.89        | 7.16          | 6.35        | 7.26        | 9.21        |
| Malaysia               | 232.26      | 280.42        | 239.17      | 265.22      | 304.87      |
| Singapore              | 65.64       | 73.42         | 73.24       | 72.63       | 89.95       |
| USA                    | 389.20      | 490.05        | 481.14      | 481.04      | 463.25      |
|                        | 12.85       | 13.71         | 14.19       | 13.58       | 12.10       |
| Other Countries        | 251.62      | 274.00        | 267.58      | 272.3       | 301.43      |
|                        | 8.31        | 7.66          | 7.89        | 7.69        | 7.87        |
| Total                  | 3027.74     | 3574.86       | 3391.02     | 3541.34     | 3828.64     |