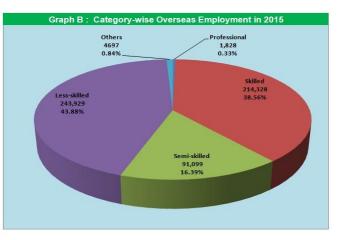

wise overseas employment during 1976 to 2017 shows that the highest number (48.2 percent) of expatriates are un-skilled followed by skilled (33.4 percent), semi-skilled (15.2 percent) and professional (2.0 percent) (Annexure-1). In 2017 only 0.45 percent of the migrated work force was professional, followed by skilled (43.1 percent), un-skilled (39.8 percent) and semi-skilled (15.4 percent) (Table-5).

**Table-5: Category wise Migration** 

(In Number)

|                      | Overseas Employment by Skill Group |         |                  |           |        |         |  |  |  |  |
|----------------------|------------------------------------|---------|------------------|-----------|--------|---------|--|--|--|--|
| Year                 | Professional                       | Skilled | Semi-<br>Skilled | Unskilled | Others | Total   |  |  |  |  |
| 2001                 | 5940                               | 42742   | 30702            | 109581    |        | 188965  |  |  |  |  |
|                      | 3.14                               | 22.62   | 16.25            | 57.99     |        | 100.00  |  |  |  |  |
| 2002                 | 14450                              | 56265   | 36025            | 118516    |        | 225256  |  |  |  |  |
|                      | 6.41                               | 24.98   | 15.99            | 52.61     |        | 100.00  |  |  |  |  |
| 2003                 | 15862                              | 74530   | 29236            | 134562    |        | 254190  |  |  |  |  |
|                      | 6.24                               | 29.32   | 11.50            | 52.94     |        | 100.00  |  |  |  |  |
| 2004                 | 12202                              | 110177  | 28327            | 113670    | 8582   | 272958  |  |  |  |  |
|                      | 4.47                               | 40.36   | 10.38            | 41.64     | 3.14   | 100.00  |  |  |  |  |
| 2005                 | 1945                               | 113655  | 24546            | 100316    | 12240  | 252702  |  |  |  |  |
|                      | 0.77                               | 44.98   | 9.71             | 39.70     | 4.84   | 100.00  |  |  |  |  |
| 2006                 | 925                                | 115468  | 33965            | 220436    | 10722  | 381516  |  |  |  |  |
|                      | 0.24                               | 30.27   | 8.90             | 57.78     | 2.81   | 100.00  |  |  |  |  |
| 2007                 | 676                                | 165338  | 183673           | 472700    | 10222  | 832609  |  |  |  |  |
|                      | 0.08                               | 19.86   | 22.06            | 56.77     | 1.23   | 100.00  |  |  |  |  |
| 2008                 | 1864                               | 292364  | 132825           | 437088    | 10914  | 875055  |  |  |  |  |
|                      | 0.21                               | 33.41   | 15.18            | 49.95     | 1.25   | 100.00  |  |  |  |  |
| 2009                 | 1426                               | 134265  | 84517            | 246585    | 8485   | 475278  |  |  |  |  |
|                      | 0.30                               | 28.25   | 17.78            | 51.88     | 1.79   | 100.00  |  |  |  |  |
| 2010                 | 387                                | 90621   | 20016            | 272118    | 7560   | 390702  |  |  |  |  |
|                      | 0.10                               | 23.19   | 5.12             | 69.65     | 1.93   | 100.00  |  |  |  |  |
| 2011                 | 1192                               | 229149  | 28729            | 301552    | 7440   | 568062  |  |  |  |  |
|                      | 0.21                               | 40.34   | 5.06             | 53.08     | 1.31   | 100.00  |  |  |  |  |
| 2012                 | 36084                              | 173331  | 104721           | 284153    | 9509   | 607798  |  |  |  |  |
|                      | 5.94                               | 28.52   | 17.23            | 46.75     | 1.56   | 100.00  |  |  |  |  |
| 2013                 | 689                                | 133754  | 62528            | 203058    | 9224   | 409253  |  |  |  |  |
|                      | 0.17                               | 32.68   | 15.28            | 49.62     | 2.25   | 100.00  |  |  |  |  |
| 2014                 | 1730                               | 148766  | 70095            | 193403    | 11690  | 425684  |  |  |  |  |
|                      | 0.41                               | 34.95   | 16.47            | 45.43     | 2.75   | 100.00  |  |  |  |  |
| 2015                 | 1828                               | 214328  | 91099            | 243929    | 4697   | 555881  |  |  |  |  |
|                      | 0.33                               | 38.56   | 16.39            | 43.88     | 0.84   | 100.00  |  |  |  |  |
| 2016                 | 4638                               | 318851  | 119946           | 303706    | 10590  | 757731  |  |  |  |  |
|                      | 0.61                               | 42.08   | 15.83            | 40.08     | 1.40   | 100.00  |  |  |  |  |
| 2017                 | 4507                               | 434344  | 155569           | 401796    | 12302  | 1008518 |  |  |  |  |
|                      | 0.45                               | 43.07   | 15.43            | 39.84     | 1.22   | 100.00  |  |  |  |  |
| Total (2001 to 2017) | 101838                             | 2413604 | 1080950          | 3755373   | 121875 | 7473640 |  |  |  |  |
|                      | 1.25                               | 33.58   | 14.58            | 49.01     | 1.58   | 100.00  |  |  |  |  |