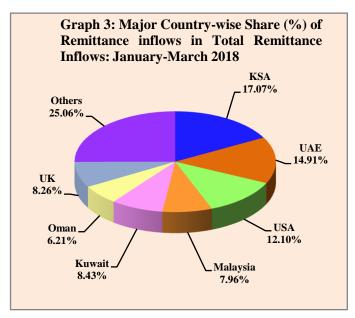

#### **Country wise Remittance Inflows**

Country-wise remittance inflow during January-March 2018 shows that the largest amount of remittance has been received from KSA (USD 653.37 million), which is 17.1 percent of total remittance inflows (**Graph-3**), followed by UAE (14.9 percent), USA (12.1 percent), Kuwait (8.4 percent), United Kingdom (8.3 percent), Malaysia (8.0 percent), Oman (6.2 percent) and other countries (25.1 percent). Regionwise remittance inflows shows that 56.6

percent of total remittances has been received from the Gulf¹ countries during January-March quarter of FY18, followed by EU³ countries (12.9 percent), Asia-Pacific² countries (10.6 percent), and other countries (7.9 percent). The amount of remittances received from Gulf countries stood at USD 2167.0 million during the 3<sup>rd</sup> quarter of FY18 which is 6.6 percent and 26.6 percent higher than the previous and the corresponding quarter of the previous year respectively (**Table-2**). The amount of remittance inflows from EU countries and Asia-Pacific both increased significantly compared to the previous quarter and the corresponding quarter of the previous year.