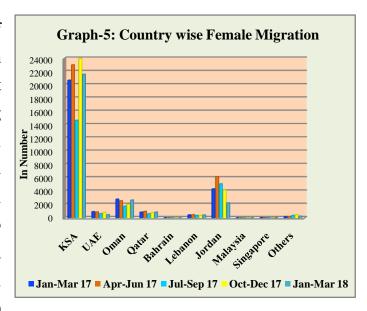

#### **Country wise Female Migration**

Considering the gender wise migration of Bangladeshi expatriates to abroad, in January-March 2018 quarter a significant number of female migrates to abroad. During this period, about 28.6 thousand Bangladeshi female workers have been migrated abroad for employment (Table-4). Among the total female migrants, 75.5 percent migrated to KSA, followed by Oman (9.4 percent), Jordan (7.9 percent), Qatar (3.1 percent), UAE (1.7 percent), Lebanon (1.5 percent)

and Singapore (0.1 percent). The remaining 0.9 percent migrated to other countries. Analyzing the data of overseas female employment, it is found that 6.96 lakh female workers migrated for overseas employment from 1991 to 2017, whereas the total number of overseas workers stood at 106.37 lakh during the same period. So, the percentage share of female workers in total overseas workers is very insignificant (6.54 percent) due to various social and cultural barriers. However, the global demand for some occupations belonged to women (nurse, maid servant, etc.) is increasing in the recent years. So, Government may take necessary initiatives to fulfill the demand for overseas female workers through Ministry of Expatriates Welfare and Overseas Employment (MoEW&OE) and Bangladeshi Diplomatic Missions in abroad. Private recruiting agencies may play an important role in this context. Table-4 shows the yearly trend of country wise female migration from 2012 to 2017 and Graph-5 shows the quarterly trend of country wise female migration from January-March 2017 to January-March 2018.

**Table-4: Trend of Country-wise Female Migration** 

(In Number)

| Year                                     | KSA   | UAE   | Oman  | Qatar | Bahrain | Lebanon | Jordan | Malaysia | Singapore | Others | Total  |
|------------------------------------------|-------|-------|-------|-------|---------|---------|--------|----------|-----------|--------|--------|
| 2012                                     | 485   | 6212  | 4102  | 6     | 38      | 12496   | 11582  | 19       | 75        | 2289   | 37304  |
| 2013                                     | 167   | 13710 | 6068  | 2100  | 141     | 10750   | 21243  | 23       | 133       | 2065   | 56400  |
| 2014                                     | 13    | 23214 | 11584 | 6452  | 121     | 11990   | 20134  | 15       | 128       | 2356   | 76007  |
| 2015                                     | 20952 | 24307 | 16980 | 8642  | 403     | 8782    | 21776  | 12       | 114       | 1750   | 103718 |
| 2016                                     | 68286 | 5151  | 12897 | 5381  | 79      | 2450    | 22689  | 8        | 104       | 1043   | 118088 |
| Jan-Mar 17                               | 20723 | 942   | 2821  | 867   | 12      | 448     | 4359   | 7        | 32        | 194    | 30405  |
| Apr-Jun 17                               | 23021 | 883   | 2566  | 977   | 7       | 466     | 6209   | 6        | 21        | 208    | 34364  |
| Jul-Sep 17                               | 14681 | 627   | 1770  | 622   | 0       | 377     | 5118   | 3        | 33        | 365    | 23596  |
| Oct-Dec 17                               | 24929 | 820   | 2042  | 743   | 2       | 351     | 4186   | 12       | 16        | 459    | 33560  |
| 2017                                     | 83354 | 3272  | 9199  | 3209  | 21      | 1642    | 19872  | 28       | 102       | 1226   | 121925 |
| Jan-Mar 18                               | 21610 | 477   | 2679  | 872   | 3       | 437     | 2261   | 3        | 27        | 267    | 28636  |
| % Growth (Jan-Mar.18<br>over Oct-Dec 17) | -13.3 | -41.8 | 31.2  | 17.4  | 50.0    | 24.5    | -46.0  | -75.0    | 68.8      | -41.8  | -14.7  |
| % Growth (Jan-Mar.18<br>over Jan-Mar.17) | 4.3   | -49.4 | -5.0  | 0.6   | -75.0   | -2.5    | -48.1  | -57.1    | -15.6     | 37.6   | -5.8   |