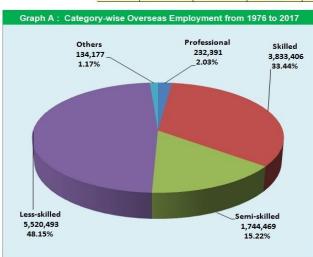

wise overseas employment during 1976 to 2017 shows that the highest number (48.2 percent) of expatriates are un-skilled followed by skilled (33.4 percent), semi-skilled (15.2 percent) and professional (2.0 percent) (Annexure-1). In 2017 only 0.45 percent of the migrated work force was professional, followed by skilled (43.1 percent), un-skilled (39.8 percent) and semi-skilled (15.4 percent) (Table-5).