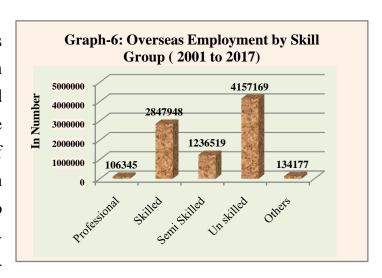

#### Overseas Employment by Skill Group

A large number of Bangladeshi expatriates are less/un-skilled and stood at 41.57 lakh during 2001 to 2017. The number of skilled expatriates stood at 28.48 lakh during the same period. The relative composition of skills is changing over time. Based on occupation expatriates are categorized into four groups- professionals, skilled, semiskilled and less skilled. Data on skill group-

wise overseas employment during 1976 to 2017 shows that the highest number (48.2 percent) of expatriates are un-skilled followed by skilled (33.4 percent), semi-skilled (15.2 percent) and professional (2.0 percent) (Annexure-1). In 2017 only 0.45 percent of the migrated work force was professional, followed by skilled (43.1 percent), un-skilled (39.8 percent) and semi-skilled (15.4 percent) (Table-5).