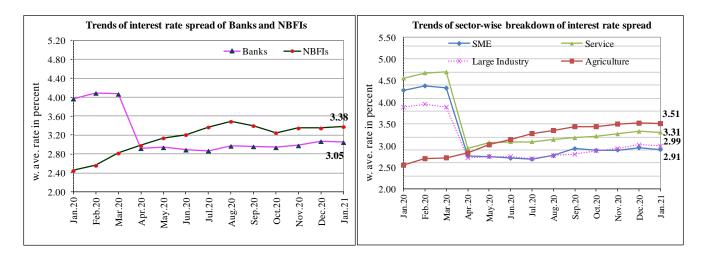

#### 2. Financial sector price

The spread between the weighted average interest rate on advances and deposits of all banks decreased to 3.05 in January 2021 from 3.07 percent in December 2020 where as NBFIs increased to 3.38 percent in January 2021.

Monetary Policy Department Major Economic Indicators: Monthly Update (February,2021)

| b) Interest rate spread of Banks and Non-Bank Financial Institutions |
|----------------------------------------------------------------------|
|----------------------------------------------------------------------|

|           |                                                     |                                                        |        | (Percent) Sector-wise break down of interest rate spread of all scheduled banks |          |                                                        |        |                                                        |             |                                                        |                  |                                                        |        |                                                     |                                                        |        |
|-----------|-----------------------------------------------------|--------------------------------------------------------|--------|---------------------------------------------------------------------------------|----------|--------------------------------------------------------|--------|--------------------------------------------------------|-------------|--------------------------------------------------------|------------------|--------------------------------------------------------|--------|-----------------------------------------------------|--------------------------------------------------------|--------|
|           |                                                     |                                                        |        |                                                                                 | Sector-v |                                                        |        | f interest                                             | rate sp     | read of all                                            | schedul          | ed banks                                               |        |                                                     |                                                        | -      |
|           | A                                                   | ll Banks                                               |        | SME                                                                             |          | All other sectors<br>(excluding SME)                   |        | Agricu                                                 | Agriculture |                                                        | Large Industries |                                                        | ces    | Non-Bank FIs                                        |                                                        |        |
|           | Weighted<br>average<br>interest rate<br>on deposits | Weighted<br>average<br>interest<br>rate on<br>advances | Spread | Weighted<br>average<br>interest<br>rate on<br>advances                          | Spread   | Weighted<br>average<br>interest<br>rate on<br>advances | Spread | Weighted<br>average<br>interest<br>rate on<br>advances | Spread      | Weighted<br>average<br>interest<br>rate on<br>advances | Spread           | Weighted<br>average<br>interest<br>rate on<br>advances | Spread | Weighted<br>average<br>interest rate<br>on deposits | Weighted<br>average<br>interest<br>rate on<br>advances | Spread |
| FY20      |                                                     |                                                        |        |                                                                                 |          |                                                        |        |                                                        |             |                                                        |                  |                                                        |        |                                                     |                                                        |        |
| July      | 5.56                                                | 9.59                                                   | 4.03   | 9.99                                                                            | 4.43     | 9.49                                                   | 3.93   | 8.17                                                   | 2.61        | 9.52                                                   | 3.96             | 10.01                                                  | 4.45   | 10.65                                               | 12.99                                                  | 2.34   |
| August    | 5.60                                                | 9.60                                                   | 4.00   | 9.98                                                                            | 4.38     | 9.51                                                   | 3.91   | 8.19                                                   | 2.59        | 9.52                                                   | 3.92             | 10.06                                                  | 4.46   | 10.62                                               | 12.96                                                  | 2.34   |
| September | 5.65                                                | 9.56                                                   | 3.91   | 9.95                                                                            | 4.30     | 9.47                                                   | 3.82   | 8.20                                                   | 2.55        | 9.47                                                   | 3.82             | 10.01                                                  | 4.36   | 10.63                                               | 13.28                                                  | 2.65   |
| October   | 5.66                                                | 9.58                                                   | 3.92   | 10.01                                                                           | 4.35     | 9.48                                                   | 3.82   | 8.16                                                   | 2.50        | 9.44                                                   | 3.78             | 10.06                                                  | 4.40   | 10.60                                               | 12.98                                                  | 2.38   |
| November  | 5.71                                                | 9.63                                                   | 3.92   | 9.99                                                                            | 4.28     | 9.54                                                   | 3.83   | 8.17                                                   | 2.46        | 9.57                                                   | 3.86             | 10.10                                                  | 4.39   | 10.57                                               | 12.97                                                  | 2.40   |
| December  | 5.70                                                | 9.68                                                   | 3.98   | 10.00                                                                           | 4.30     | 9.60                                                   | 3.90   | 8.25                                                   | 2.55        | 9.57                                                   | 3.87             | 10.28                                                  | 4.58   | 10.55                                               | 13.01                                                  | 2.46   |
| January   | 5.69                                                | 9.66                                                   | 3.97   | 9.97                                                                            | 4.28     | 9.58                                                   | 3.89   | 8.24                                                   | 2.55        | 9.58                                                   | 3.89             | 10.25                                                  | 4.56   | 10.50                                               | 12.95                                                  | 2.45   |
| February  | 5.53                                                | 9.62                                                   | 4.09   | 9.91                                                                            | 4.38     | 9.55                                                   | 4.02   | 8.23                                                   | 2.70        | 9.49                                                   | 3.96             | 10.21                                                  | 4.68   | 10.42                                               | 12.98                                                  | 2.56   |
| March     | 5.51                                                | 9.58                                                   | 4.07   | 9.84                                                                            | 4.33     | 9.52                                                   | 4.01   | 8.23                                                   | 2.72        | 9.40                                                   | 3.89             | 10.21                                                  | 4.70   | 10.24                                               | 13.06                                                  | 2.82   |
| April     | 5.37                                                | 8.29                                                   | 2.92   | 8.13                                                                            | 2.76     | 8.33                                                   | 2.96   | 8.20                                                   | 2.83        | 8.09                                                   | 2.72             | 8.31                                                   | 2.94   | 10.04                                               | 13.02                                                  | 2.98   |
| May       | 5.24                                                | 8.18                                                   | 2.94   | 7.99                                                                            | 2.75     | 8.22                                                   | 2.98   | 8.26                                                   | 3.02        | 7.99                                                   | 2.75             | 8.31                                                   | 3.07   | 9.90                                                | 13.04                                                  | 3.14   |
| June      | 5.06                                                | 7.95                                                   | 2.89   | 7.77                                                                            | 2.71     | 8.00                                                   | 2.94   | 8.20                                                   | 3.14        | 7.81                                                   | 2.75             | 8.15                                                   | 3.09   | 9.72                                                | 12.93                                                  | 3.21   |
| FY21      |                                                     |                                                        |        |                                                                                 |          |                                                        |        |                                                        |             |                                                        |                  |                                                        |        |                                                     |                                                        |        |
| July      | 4.92                                                | 7.79                                                   | 2.87   | 7.61                                                                            | 2.69     | 7.84                                                   | 2.92   | 8.20                                                   | 3.28        | 7.62                                                   | 2.70             | 8.01                                                   | 3.09   | 9.50                                                | 12.87                                                  | 3.37   |
| August    | 4.85                                                | 7.82                                                   | 2.97   | 7.62                                                                            | 2.77     | 7.86                                                   | 3.01   | 8.20                                                   | 3.35        | 7.62                                                   | 2.77             | 7.99                                                   | 3.14   | 9.37                                                | 12.86                                                  | 3.49   |
| September | 4.79                                                | 7.75*                                                  | 2.96*  | 7.72                                                                            | 2.93     | 7.81                                                   | 3.02   | 8.23                                                   | 3.44        | 7.59                                                   | 2.80             | 7.97                                                   | 3.18   | 9.22                                                | 12.62                                                  | 3.40   |
| October   | 4.73                                                | 7.67                                                   | 2.94   | 7.62                                                                            | 2.89     | 7.68                                                   | 2.95   | 8.17                                                   | 3.44        | 7.61                                                   | 2.88             | 7.95                                                   | 3.22   | 9.12                                                | 12.37                                                  | 3.25   |
| November  | 4.64                                                | 7.62                                                   | 2.98   | 7.54                                                                            | 2.90     | 7.64                                                   | 3.00   | 8.14                                                   | 3.50        | 7.57                                                   | 2.93             | 7.91                                                   | 3.27   | 8.91                                                | 12.26                                                  | 3.35   |
| December  | 4.54                                                | 7.61                                                   | 3.07   | 7.49                                                                            | 2.95     | 7.64                                                   | 3.10   | 8.06                                                   | 3.52        | 7.56                                                   | 3.02             | 7.87                                                   | 3.33   | 8.69                                                | 12.04                                                  | 3.35   |
| January   | 4.51                                                | 7.56                                                   | 3.05   | 7.42                                                                            | 2.91     | 7.59                                                   | 3.08   | 8.02                                                   | 3.51        | 7.50                                                   | 2.99             | 7.82                                                   | 3.31   | 8.48                                                | 11.86                                                  | 3.38   |

The spread between the weighted average interest rate on advances and deposits of all banks slightly decreased to 3.05 percent in January of FY21 as compared to December of FY21, where as NBFIs slightly increased to 3.38 percent in January of FY21 as compared to December of FY21. Weighted average interest rate on deposits of all banks and NBFIs decreased to 4.51 percent and 8.48 percent respectively in January of FY21 as compared to December of FY21.