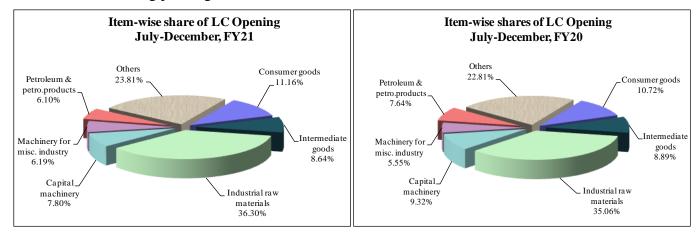

**Custom based imports** during July-December of FY21 fell by USD 1980.90 million or 6.77 percent and stood at USD 27269.20 million against USD 29249.90 million during July-December of FY20.

Fresh **opening of import LCs** during July-December of FY21 decreased by 0.93 percent and stood at USD 28691.54 million compared to USD 28959.79 million during July-December of FY20.

Total turnover at the end of January, 2021 was higher by Taka 12370.74 crore and stood at Taka 33958.76 crore compared to Taka 21588.02 crore at the end of December, 2020. The share of turnover to total turnover of service and miscellaneous sector, manufacturing sector and financial sector was 38.52 percent, 32.30 percent and 29.17 percent respectively. Among this sectors share of turnover of other subsectors are shown in the pie chart.