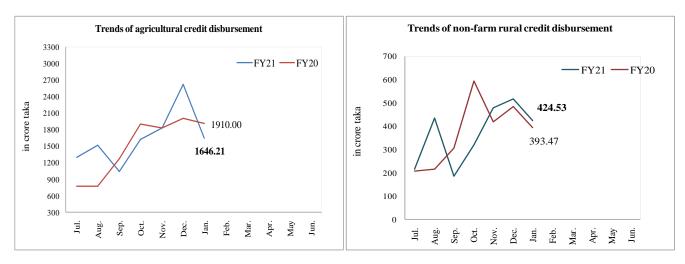

| a. Agricultura | l credit                      |                               |                              | (Taka in crore)              | b. Non-farm r | ural credit                 |                              |                             | (Taka in crore)             |
|----------------|-------------------------------|-------------------------------|------------------------------|------------------------------|---------------|-----------------------------|------------------------------|-----------------------------|-----------------------------|
| Month          | Disbursement                  | Recovery                      | Disbursement                 | Recovery                     | Month         | Disbursement                | Recovery                     | Disbursement                | Recovery                    |
| Wolten         | FY                            | 21 <sup>P</sup>               | FY2                          | 20 <sup>R</sup>              | Wolth         | FYZ                         | 21 <sup>P</sup>              | FY2                         | $20^{R}$                    |
| July           | 1293.01                       | 1989.38                       | 769.23                       | 987.09                       | July          | 215.72                      | 289.52                       | 207.92                      | 366.09                      |
| August         | 1512.45                       | 1336.64                       | 775.89                       | 1193.39                      | August        | 435.00                      | 396.10                       | 217.12                      | 138.37                      |
| September      | 1041.74                       | 1782.41                       | 1277.22                      | 1292.41                      | September     | 186.39                      | 483.58                       | 307.29                      | 396.35                      |
| October        | 1625.10                       | 1871.23                       | 1905.70                      | 1885.64                      | October       | 320.44                      | 308.40                       | 594.46                      | 498.66                      |
| November       | 1827.89                       | 1903.85                       | 1832.41                      | 1594.26                      | November      | 478.15                      | 365.23                       | 417.89                      | 400.42                      |
| December       | 2624.29                       | 2673.24                       | 2010.95                      | 2190.94                      | December      | 517.80                      | 691.49                       | 484.72                      | 556.51                      |
| January        | 1646.21                       | 1509.92                       | 1910.00                      | 1679.26                      | January       | 424.53                      | 455.25                       | 393.47                      | 349.03                      |
| July-January   | 11570.68<br>(+ <b>10.39</b> ) | 13066.66<br>(+ <b>20.73</b> ) | 10481.40<br>(+ <b>8.69</b> ) | 10822.98<br>(+ <b>3.30</b> ) | July-January  | 2578.04<br>( <b>-1.71</b> ) | 2989.58<br>(+ <b>10.50</b> ) | 2622.87<br>(+ <b>6.73</b> ) | 2705.44<br>( <b>-4.34</b> ) |

#### 4. Development of agriculture and industrial credit

**The disbursement of agricultural credit** increased by 10.39 percent while that of **non-farm rural credit** decreased by 1.71 percent during July-January of FY21 compared to that of July-January of FY20.