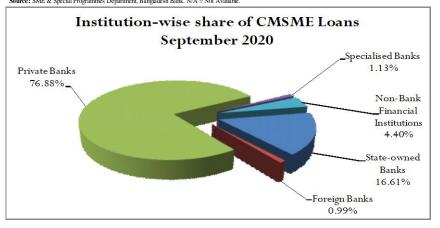

Disbursement of agricultural credit increased by 10.39 percent while that of non-farm rural credit decreased by 1.71 percent, during July-January of FY21 compared to that of July-January of FY20. Banks disbursed a total of Taka 14148.72 crore to both the sectors during July-January of FY21. The recovery of agriculture credit and non-farm rural credit increased by 20.73 percent and 10.50 percent respectively during July-January of FY21 compared to July-January of FY20.

#### Overdue and outstanding Agricultural credit and non-farm rural credit

(Taka in crore)

|           |                             | FY21 <sup>P</sup>            |                             |                             | FY20 <sup>R</sup>            |                             |
|-----------|-----------------------------|------------------------------|-----------------------------|-----------------------------|------------------------------|-----------------------------|
| End Month | Overdue                     | Outstanding                  | Overdue as % of outstanding | Overdue                     | Outstanding                  | Overdue as % of outstanding |
| January   | 6464.92<br>(+ <b>1.26</b> ) | 44321.71<br>(+ <b>2.32</b> ) | 14.59                       | 6384.32<br>( <b>-3.00</b> ) | 43318.65<br>(+ <b>7.48</b> ) | 14.74                       |