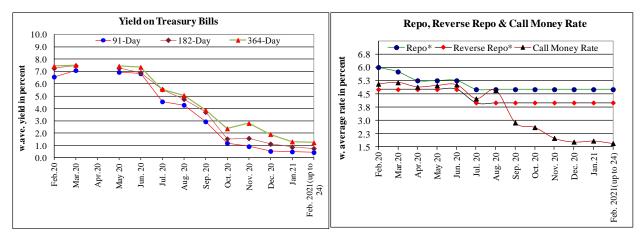

\* The Repo and Reverse Repo rates are re-fixed at 4.75% and 4.00% with effect from 30.07.2020.

The weighted average yields on 91-Day, 182-Day and 364-Day treasury bills decreased to 0.43 percent, 0.75 percent and 1.23 percent respectively up to February 24<sup>th</sup> of FY21 from 0.49 percent, 0.86 percent and 1.31 percent respectively in January of FY21.

The weighted average yields on 2-Year BGTB, 5-Year BGTB, 10-Year BGTB increased to 3.09 percent, 4.21 percent, and 5.96 percent up to 24<sup>th</sup> February of FY21 from their respective preceding bids.

It may be noted that Bangladesh Bank re-fixed Repo and Reverse Repo rate to 4.75 and 4.00 percent respectively from July 2020, as a part of easy monetary policy. Consequently interbank call money rate showed declining trend in the recent months. The weighted average call money rate in the inter-bank money market increased to 1.71 percent up to February 24<sup>th</sup> of FY21 from 1.85 percent in January of FY21, staying below the corridor between Repo and Reverse Repo rate, which indicates ample liquidity in the market.