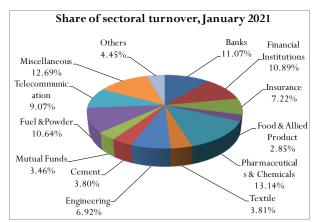

Total turnover at the end of January, 2021 was higher by Taka 12370.74 crore and stood at Taka 33958.76 crore compared to Taka 21588.02 crore at the end of December, 2020. The share of turnover to total turnover of service and miscellaneous sector, manufacturing sector and financial sector was 38.52 percent, 32.30 percent and 29.17 percent respectively. Among this sectors share of turnover of other subsectors are shown in the pie chart.