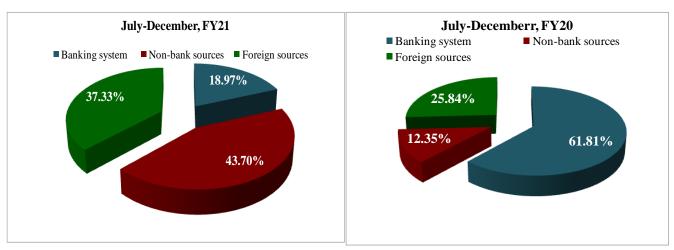

Among the sources of **government deficit financing** the largest share was 43.68 percent from the non-bank sources while it was 18.97 percent from the banking system during July-December of FY21.

Merchandise commodity exports have decreased during July-January of FY21