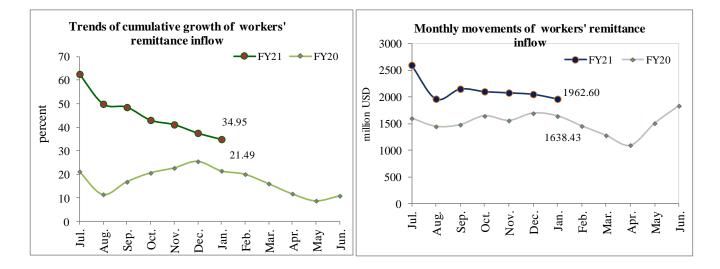

**Total receipts of workers' remittances** during July-January of FY21 increased by USD 3860.99 million or 34.95 percent and stood at USD 14907.35 million against USD 11046.36 million during July-January of FY20.