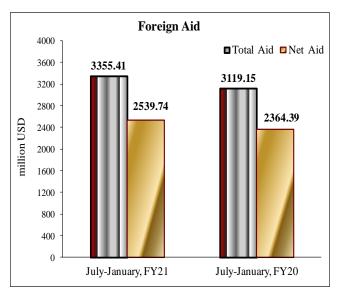

**Total foreign aid receipts** was USD 3355.41 million during July-January of FY21 which is higher by USD 236.26 million or 7.57 percent compared to July-January of FY20. On the other hand net foreign aid stood at USD 2539.74 million during July-January of FY21 which was 7.42 percent higher compared to USD 2364.39 million during July-January of FY20.