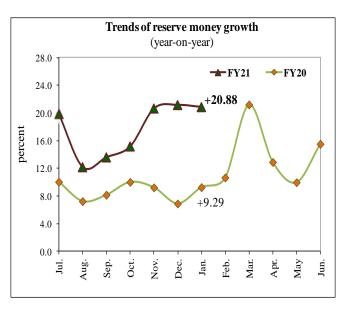

#### **Reserve Money**

Reserve money (RM) recorded an increase of Taka 52033.60 crore or 20.88 percent at the end of January 2021 against the increase of Taka 21174.00 crore or 9.29 percent at the end of January 2020. Of the sources of reserve money, net foreign assets of Bangladesh Bank increased by Taka 83738.20 crore while net domestic assets of Bangladesh Bank decreased by Taka 31714.60 crore at the end of December 2020 as compared to January 2020.