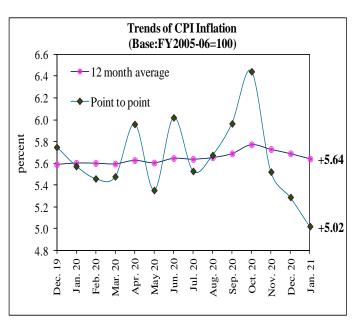

#### 3. Inflation scenario and index of industrial production

**Twelve month average general inflation** and **point-to-point general inflation** decreased to 5.64 percent and 5.02 percent respectively in January 2021 from those of 5.69 percent and 5.29 percent of the previous month.

# 6. CPI and Inflation

| Consumer price index (CPI) and rate of inflation at national level (Base : F Y 2005-06=100) |         |           |         |           |          |           |                      |           |        |           |          |           |  |
|---------------------------------------------------------------------------------------------|---------|-----------|---------|-----------|----------|-----------|----------------------|-----------|--------|-----------|----------|-----------|--|
|                                                                                             |         | Twelv     | e-Month | Average   | Basis    |           | Point to Point Basis |           |        |           |          |           |  |
| FY                                                                                          | General |           | Food    |           | Non-food |           | General              |           | Food   |           | Non-food |           |  |
|                                                                                             | Index   | Inflation | Index   | Inflation | Index    | Inflation | Index                | Inflation | Index  | Inflation | Index    | Inflation |  |
| 2015-16                                                                                     | 219.86  | 5.92      | 234.77  | 4.90      | 200.74   | 7.47      | 220.74               | 5.53      | 232.87 | 4.23      | 205.19   | 7.50      |  |
| 2016-17                                                                                     | 231.82  | 5.44      | 248.90  | 6.02      | 209.92   | 4.57      | 233.86               | 5.94      | 250.35 | 7.51      | 212.72   | 3.67      |  |
| 2017-18                                                                                     | 245.22  | 5.78      | 266.64  | 7.13      | 217.76   | 3.74      | 246.82               | 5.54      | 265.33 | 5.98      | 223.09   | 4.87      |  |
| 2018-19                                                                                     | 258.65  | 5.47      | 281.32  | 5.51      | 229.58   | 5.42      | 260.44               | 5.52      | 279.65 | 5.40      | 235.82   | 5.71      |  |
| 2019-20                                                                                     | 273.26  | 5.65      | 296.86  | 5.52      | 243.00   | 5.85      | 276.12               | 6.02      | 297.95 | 6.54      | 248.13   | 5.22      |  |
| FY21                                                                                        |         |           |         |           |          |           |                      |           |        |           |          |           |  |
| July                                                                                        | 274.47  | 5.64      | 298.21  | 5.54      | 244.04   | 5.79      | 278.27               | 5.53      | 300.75 | 5.70      | 249.46   | 5.28      |  |
| August                                                                                      | 275.73  | 5.65      | 299.68  | 5.61      | 245.04   | 5.72      | 282.11               | 5.68      | 307.20 | 6.08      | 249.95   | 5.05      |  |
| September                                                                                   | 277.09  | 5.69      | 301.28  | 5.71      | 246.06   | 5.66      | 288.12               | 5.97      | 316.11 | 6.50      | 252.24   | 5.12      |  |
| October                                                                                     | 278.55  | 5.77      | 303.11  | 5.87      | 247.07   | 5.62      | 290.91               | 6.44      | 320.94 | 7.34      | 252.40   | 5.00      |  |
| November                                                                                    | 279.81  | 5.73      | 304.54  | 5.82      | 248.11   | 5.59      | 288.71               | 5.52      | 316.41 | 5.73      | 253.19   | 5.19      |  |
| December                                                                                    | 281.02  | 5.69      | 305.87  | 5.77      | 249.15   | 5.56      | 287.41               | 5.29      | 313.59 | 5.34      | 253.85   | 5.21      |  |
| January                                                                                     | 282.17  | 5.64      | 307.18  | 5.78      | 250.11   | 5.43      | 290.03               | 5.02      | 315.81 | 5.23      | 256.97   | 4.69      |  |

Consumer price index (CPI) and rate of inflation at national level (Base : FY2005-06=100)

Source: Bangladesh Bureau of Statistics, Ministry of Planning.

The twelve month average general inflation decreased to 5.64 percent in January 2021 which was 0.24 percentage point higher than the target of 5.40 percent for FY21.

The point to point Food inflation decreased to 5.23 percent in January 2021 from 5.34 percent in December 2020 while non food inflation decreased to 4.69 percent in January 2021 from 5.21 percent in December 2020. As a result, Point to point general inflation decreased significantly to 5.02 percent in January 2021 which was lowest during the last eight years.