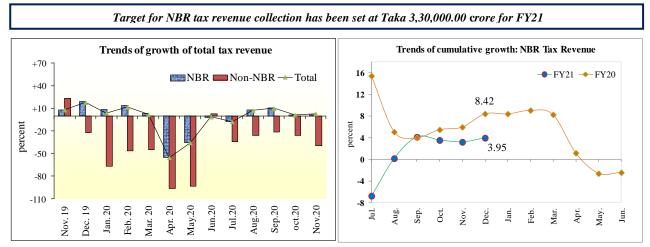

#### 6. Public finance

**NBR tax revenue** collection during July-December of FY21 stood at Taka 110433.96 crore which was higher by Taka 4193.55 crore or 3.95 percent against the collection of Taka 106240.41 crore during July-December of FY20. This tax collection was 33.46 percent of the target set for FY21.

Total foreign aid and net foreign aid receipts increased during July-January of FY21

Current account balance and overall balance achieved a remarkable surplus during July-December of FY21

NBR tax revenue collection has increased during July-December of FY21

Largest share of government deficit financing was from nonbank sources during July-December of FY21

|                                                 | (          | Outstanding stock       | <b>L</b>                   |                               | Ch                                  | anges in outstanding                | stock                            |                                        |
|-------------------------------------------------|------------|-------------------------|----------------------------|-------------------------------|-------------------------------------|-------------------------------------|----------------------------------|----------------------------------------|
| Particulars                                     | June, 2019 | June, 2020 <sup>R</sup> | January, 2021 <sup>P</sup> | June, 2020 over<br>June, 2019 | January, 2021<br>over June,<br>2020 | January, 2021 over<br>January, 2020 | January, 2020<br>over June, 2020 | January, 2020<br>over January,<br>2019 |
| 1                                               | 2          | 3                       | 4                          | 5                             | 6                                   | 7                                   | 8                                | 9                                      |
| A. Net Foreign Assets of<br>the banking system  | 272399.50  | 301470.20               | 359157.50                  | <b>29070.70</b> (+10.67)      | <b>57687.30</b> (+19.14)            | <b>84807.60</b> (+30.91)            | <b>1950.40</b> (+0.72)           | <b>15371.10</b> (+5.94)                |
| B. Net Domestic Assets<br>of the banking system | 947212.00  | 1072264.90              | 1113313.30                 | <b>125052.90</b> (+13.20)     | <b>41048.40</b> (+3.83)             | <b>90113.20</b> (+8.81)             | <b>75988.10</b> (+8.02)          | <b>127621.10</b> (+14.25)              |
| a) Domestic credit                              | 1146884.70 | 1302634.70              | 1362424.40                 | 155750.00<br>(+13.58)         | 59789.70<br>(+4.59)                 | 116952.40<br>(+9.39)                | 98587.30<br>(+8.60)              | 158636.30<br>(+14.60)                  |
| Public sector                                   | 136629.00  | 205363.70               | 222401.10                  | 68734.70<br>(+50.31)          | 17037.40<br>(+8.30)                 | 29402.80<br>(+15.23)                | 56369.30<br>(+41.26)             | 69970.60<br>(+56.87)                   |
| Government (net)                                | 113273.40  | 176148.60               | 191360.90                  | 62875.20<br>(+55.51)          | 15212.30<br>(+8.64)                 | 28105.80<br>(+17.22)                | 49981.70<br>(+44.12)             | 64338.20<br>(+65.04)                   |
| Other Public                                    | 23355.60   | 29215.10                | 31040.20                   | 5859.50<br>(+25.09)           | 1825.10<br>(+6.25)                  | 1297.00<br>(+4.36)                  | 6387.60<br>(+27.35)              | 5632.40<br>(+23.36)                    |
| Private sector                                  | 1010255.70 | 1097271.00              | 1140023.30                 | 87015.30<br>(+8.61)           | 42752.30<br>(+3.90)                 | 87549.60<br>(+8.32)                 | 42218.00<br>(+4.18)              | 88665.70<br>(+9.20)                    |
| b) Other items (net)                            | -199672.70 | -230369.80              | -249111.10                 | -30697.10                     | -18741.30                           | -26839.20                           | -22599.20                        | -31015.20                              |
| Broad money (A+B)                               | 1219611.50 | 1373735.10              | 1472470.80                 | <b>154123.60</b><br>(+12.64)  | <b>98735.70</b> (+7.19)             | <b>174920.80</b><br>(+13.48)        | <b>77938.50</b> (+6.39)          | <b>142992.20</b> (+12.39)              |
| A) Currency outside banks                       | 154287.00  | 192114.50               | 185741.90                  | 37827.50<br>(+24.52)          | -6372.60<br>(-3.32)                 | 26824.30<br>(+16.88)                | 4630.60<br>(+3.00)               | 14235.90<br>(+9.84)                    |
| B) Deposits                                     | 1065324.50 | 1181620.60              | 1286728.90                 | 116296.10<br>(+10.92)         | 105108.30<br>(+8.90)                | 148096.50<br>(+13.01)               | 73307.90<br>(+6.88)              | 128756.30<br>(+12.75)                  |
| a) Demand deposits                              | 119006.40  | 136149.40               | 142603.80                  | 17143.00<br>(+14.41)          | 6454.40<br>(+4.74)                  | 28625.30<br>(+25.11)                | -5027.90<br>(-4.22)              | 7050.10<br>(+6.59)                     |
| b) Time deposits                                | 946318.10  | 1045471.20              | 1144125.10                 | 99153.10<br>(+10.48)          | 98653.90<br>(+9.44)                 | 119471.20<br>(+11.66)               | 78335.80<br>(+8.28)              | 121706.20<br>(+13.48)                  |