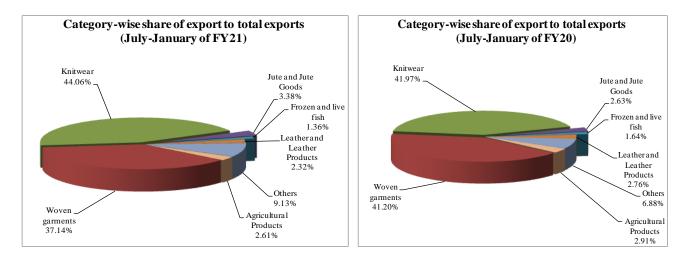

#### 5. External sector performance

**Total merchandise commodity exports** during July-January of FY21 decreased by USD 249.24 million or 1.09 percent to USD 22670.23 million compared to USD 22919.47 million during July-January of FY20.

**Custom based imports** during July-December of FY21 fell by USD 1980.90 million or 6.77 percent and stood at USD 27269.20 million against USD 29249.90 million during July-December of FY20.

Fresh **opening of import LCs** during July-December of FY21 decreased by 0.93 percent and stood at USD 28691.54 million compared to USD 28959.79 million during July-December of FY20.