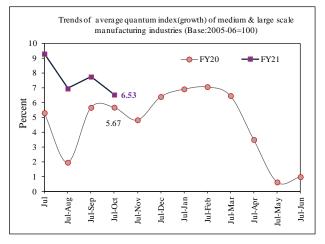

# 7. Industrial production

| a) Quantum index of mediun | and large-scale man     | ifacturing industry (F | Rase 2005-06-100   |
|----------------------------|-------------------------|------------------------|--------------------|
| a) Quantum muex of medium  | i anu iai ge-scale mani | naciul nig muusil y (1 | Dase: 2005-00-100) |

|                                            |            | Monthly       | y Index                    | Averag                | ge Index                           | Percentage change                      |                                                  |  |
|--------------------------------------------|------------|---------------|----------------------------|-----------------------|------------------------------------|----------------------------------------|--------------------------------------------------|--|
| Major Industry Group                       | Weight (%) | October, 2019 | October, 2020 <sup>P</sup> | July-October,<br>FY20 | July-October,<br>FY21 <sup>P</sup> | October, 2020<br>over<br>October, 2019 | July-October, FY21<br>over<br>July-October, FY20 |  |
| General                                    | 100.00     | 416.78        | 429.25                     | 407.64                | 434.25                             | 2.99                                   | 6.53                                             |  |
| Wearing apparel                            | 34.84      | 397.79        | 376.30                     | 414.69                | 419.69                             | -5.40                                  | 1.21                                             |  |
| Textile                                    | 14.07      | 249.46        | 258.76                     | 234.45                | 250.45                             | 3.73                                   | 6.82                                             |  |
| Food products                              | 10.84      | 397.79        | 607.57                     | 578.13                | 568.60                             | 52.74                                  | -1.65                                            |  |
| Pharmaceuticals and medicinal chemical     | 8.23       | 892.50        | 988.46                     | 852.38                | 964.98                             | 10.75                                  | 13.21                                            |  |
| Non-metalic mineral products               | 7.12       | 487.06        | 525.53                     | 464.56                | 492.80                             | 7.90                                   | 6.08                                             |  |
| Leather and related products               | 4.40       | 353.78        | 505.71                     | 339.28                | 535.52                             | 42.94                                  | 57.84                                            |  |
| Chemicals and chemical products            | 3.67       | 151.17        | 166.71                     | 121.17                | 161.25                             | 10.28                                  | 33.08                                            |  |
| Basic metals                               | 3.15       | 186.50        | 180.63                     | 186.87                | 166.06                             | -3.15                                  | -11.14                                           |  |
| Tobacco products                           | 2.92       | 140.34        | 138.87                     | 139.30                | 129.43                             | -1.05                                  | -7.09                                            |  |
| Fabricated metal products except machinery | 2.32       | 310.04        | 468.44                     | 301.97                | 446.98                             | 51.09                                  | 48.02                                            |  |
| Others*                                    | 8.44       | 350.95        | 333.31                     | 331.15                | 329.24                             | -5.03                                  | -0.58                                            |  |

Source: Bangladesh Bureau of Statistics. \*Others means residual items. P = Provisional.

The average general index of industrial production (medium & large scale manufacturing) increased by 6.53 percent and stood at 434.25 during July-October of FY21 over July-October of FY20. Though the indices increased, it shows downward trend over the period.

Indices which increased during July-October of FY21 were: leather and related products by 57.84 percent, fabricated metal products except machinery by 48.02 percent, chemicals and chemical products by 33.08 percent,

pharmaceuticals & medicinal chemical by 13.21 percent, textile by 6.82 percent, non-metallic mineral products by 6.08 percent, and wearing apparel by 1.21 percent compared to July-October of FY20. On the other hand, index of basic metals, tobacco products and food products decreased by 11.14 percent, 7.09 percent and 1.65 percent respectively during July-October of FY21 compared to July-October of FY20.