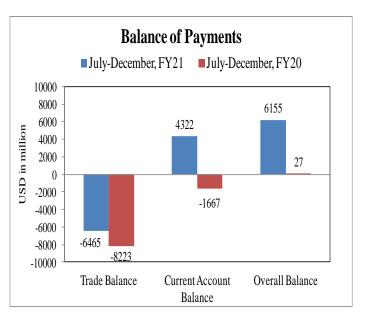

**Current account balance** stood surplus at USD 4322 million during July-December of FY21 due to significant increase in workers' remittances inflow and low trade deficit. Overall balance also achieved a remarkable surplus of USD 6155 million during the period mentioned above.

Total foreign aid and net foreign aid receipts increased during July-January of FY21

Current account balance and overall balance achieved a remarkable surplus during July-December of FY21

NBR tax revenue collection has increased during July-December of FY21