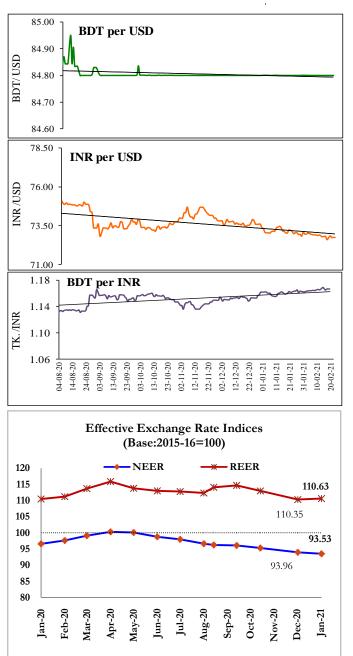

Import payments have decreased during July-December of FY21

Workers' inward remittances inflow have significantly increased during July-January of FY21

Forex reserves stood above USD 44 billion at the end of February 2020

Total foreign aid and net foreign aid receipts increased during July-January of FY21

Current account balance and overall balance achieved a remarkable surplus during July-December of FY21

NBR tax revenue collection has increased during July-December of FY21