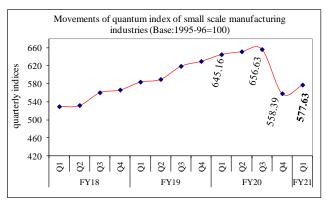

## b) Quantum index of small scale manufacturing industry

The general index of small scale manufacturing industry increased by 3.45 percent and stood at 577.63 during the first quarter of FY21 (July-September, 2020) compared to the index of 558.39 during the fourth quarter (April-June, 2020) of FY20. The said index decreased by 10.47 percent as compared to the same quarter of FY20.The movements of quantum index showed upward trend from the first quarter of FY18. It drastically decreased from the fourth quarter of FY20 may be

due to Covid-19 pandemic situation and started to increase in the first quarter of FY21.