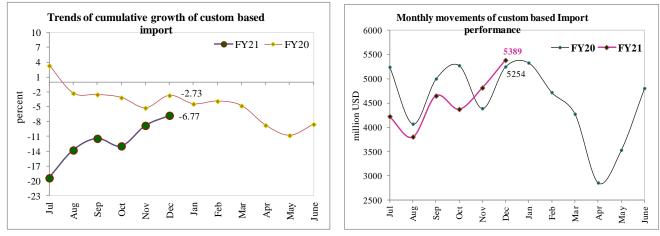

**Custom based imports** during July-December of FY21 fell by USD 1980.90 million or 6.77 percent and stood at USD 27269.20 million against USD 29249.90 million during July-December of FY20.

Fresh **opening of import LCs** during July-December of FY21 decreased by 0.93 percent and stood at USD 28691.54 million compared to USD 28959.79 million during July-December of FY20.