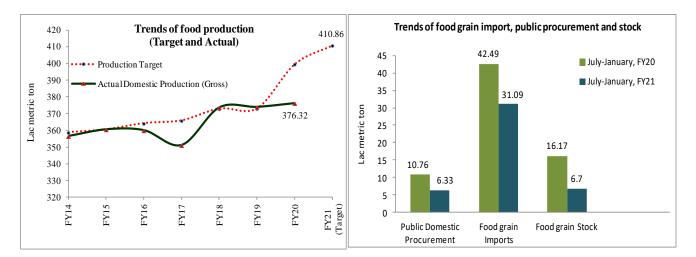

# 8. Food situations

|                                |                      |                                   |                             | -               |         |       | •                       |                     | (In lac metric ton)       |
|--------------------------------|----------------------|-----------------------------------|-----------------------------|-----------------|---------|-------|-------------------------|---------------------|---------------------------|
|                                |                      | Actual                            |                             | Food grain Impo | ts      |       | Public                  |                     | Foodgrain Stock           |
| Fiscal Year                    | Production<br>Target | Domestic<br>Production<br>(Gross) | Net Domestic<br>Production* | Public**        | Private | Total | Domestic<br>Procurement | Public Distribution | (Public)***<br>(End June) |
| FY14                           | 358.81               | 356.56                            | 320.90                      | 8.56            | 21.37   | 29.93 | 14.34                   | 22.20               | 11.53                     |
| FY15                           | 360.50               | 360.58                            | 324.52                      | 3.34            | 49.40   | 52.74 | 16.76                   | 18.38               | 12.86                     |
| FY16                           | 364.24               | 360.03                            | 324.03                      | 3.34            | 42.06   | 45.40 | 12.32                   | 20.64               | 8.56                      |
| FY17                           | 365.91               | 351.16                            | 316.04                      | 3.93            | 54.30   | 58.23 | 16.14                   | 22.42               | 3.79                      |
| FY18                           | 372.97               | 373.76                            | 336.38                      | 13.91           | 83.83   | 97.74 | 15.35                   | 21.17               | 13.15                     |
| FY19                           | 373.12               | 374.08                            | 336.67                      | 5.44            | 52.90   | 58.34 | 24.15                   | 25.94               | 16.74                     |
| FY20                           | 399.69               | 376.32 <sup>R</sup>               | 338.69                      | 4.36            | 60.02   | 64.38 | 18.71                   | 27.77               | 11.20                     |
| <sup>T</sup> FY21 <sup>R</sup> | 410.86               |                                   |                             | 15.68           |         | 15.68 | 14.03                   | 24.55               |                           |

| Particulars                                                                                   | July-January of FY21 <sup>P</sup> | July-January of FY20 |
|-----------------------------------------------------------------------------------------------|-----------------------------------|----------------------|
| 1. Production (Aus, Aman, Boro &                                                              |                                   |                      |
| Wheat) )                                                                                      | -                                 | -                    |
| 2. Imports (Rice & Wheat)                                                                     | 31.09                             | 42.49                |
| 3. Procurement (Rice & Wheat) <sup>R</sup>                                                    | 6.33                              | 10.76                |
| <ol> <li>Distribution (Rice &amp; Wheat)</li> <li>Outstanding Food Stock at end of</li> </ol> | 13.40                             | 13.52                |
| January(Rice & Wheat) ***                                                                     | 6.70                              | 16.17                |

Source : Bangladesh Food Situation Report, FPMU, Ministry of Food.

Note : T = Target, P = Provisional, R = Revised, ---- = Data not available

\*= After 10% deduction for seed, feed, waste etc., \*\*Including food aid, \*\*\*Including transit.

Actual gross domestic production of food grains in FY20 was 376.32 lac metric tons against the target of 399.69 lac metric tons. Total production target of food grains for FY21 has been set at 410.86 lac metric tons. During July-January of FY21 import of rice and wheat was lower at 31.09 lac metric tons as compared to 42.49 lac metric tons of the same period of FY20. The procurement of rice and wheat was lower at 6.33 lac metric tons during July-January of FY21 as compared to 10.76 lac metric tons of the same period of the preceding year which was lowest nearly four years. Distribution of rice and wheat was lower at 13.40 lac metric tons during July-January of FY21 as compared to 13.52 lac metric tons during July-January of FY20. Outstanding Stock of food grains stood lower at 6.70 lac metric tons at the end of January of FY21 which was 16.17 lac metric tons at the end of the same period of the preceding fiscal year. This stock was lowest during the last three years.