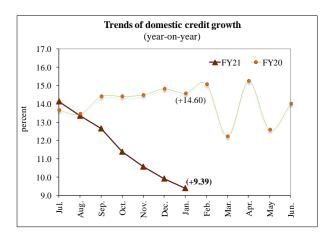

#### **Domestic credit**

Domestic credit recorded an increase of Taka 116952.40 crore or 9.39 percent at the end of January 2021 against the increase of Taka 158636.30 or 14.60 percent at the end of January 2020. Credit to the private sector and public sector recorded a growth of 8.32 percent and 15.23 percent respectively in January 2021 as compared to the same month of the previous year.