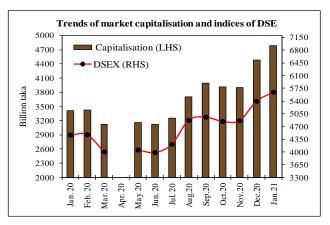

| Annual capital market developments in Dhaka Stock Exchange (DSE) |                 |                   |                   |                    |                 |  |  |  |  |  |  |  |
|------------------------------------------------------------------|-----------------|-------------------|-------------------|--------------------|-----------------|--|--|--|--|--|--|--|
|                                                                  |                 |                   | -                 | (Taka in crore )   |                 |  |  |  |  |  |  |  |
| Outstanding                                                      | Enlisted issues | Issued Capital    | Market            |                    | DSE Broad Index |  |  |  |  |  |  |  |
| Stock (End of                                                    | Linisten issues | and Debentures    | Capitalisation    | Turnover during    | (DSEX)          |  |  |  |  |  |  |  |
| Calender Year)                                                   |                 |                   |                   | the month          |                 |  |  |  |  |  |  |  |
| 2016                                                             | 560             | 114530.00         | 341244.10         | 119157.12          | 5036.05         |  |  |  |  |  |  |  |
| 2017                                                             | 569             | 119416.20         | 422894.50         | 216959.71          | 6244.52         |  |  |  |  |  |  |  |
| 2018                                                             | 578             | 124293.70         | 387295.30         | 133363.82          | 5385.64         |  |  |  |  |  |  |  |
| 2019                                                             | 587             | 129481.20         | 339551.10         | 113840.28          | 4452.93         |  |  |  |  |  |  |  |
| 2020                                                             | 597             | 137527.90         | 448230.10         | 134981.23          | 5402.07         |  |  |  |  |  |  |  |
|                                                                  |                 |                   |                   |                    |                 |  |  |  |  |  |  |  |
|                                                                  | Monthly capital | l market developm | ents in Dhaka Sto | ock Exchange (DSE) |                 |  |  |  |  |  |  |  |
| End Month                                                        |                 |                   |                   |                    |                 |  |  |  |  |  |  |  |
|                                                                  | Enlisted issues | Issued Capital    | Market            | Turnover during    | DSE Broad Inde  |  |  |  |  |  |  |  |
|                                                                  |                 | and Debentures    | Capitalisation    | the month          | (DSEX)          |  |  |  |  |  |  |  |
| July'20                                                          | 590             | 130095.90         | 325732.80         | 6001.37            | 4214.43         |  |  |  |  |  |  |  |
| August'20                                                        | 591             | 130601.30         | 369834.50         | 18617.81           | 4879.15         |  |  |  |  |  |  |  |
| September'20                                                     | 592             | 131198.00         | 399642.20         | 22257.81           | 4963.29         |  |  |  |  |  |  |  |
| October'20                                                       | 593             | 131582.80         | 391251.50         | 17039.79           | 4846.10         |  |  |  |  |  |  |  |
| November'20                                                      | 593             | 131610.00         | 389979.20         | 17407.37           | 4866.84         |  |  |  |  |  |  |  |
| December'20                                                      | 597             | 137527.90         | 448230.10         | 21588.02           | 5402.07         |  |  |  |  |  |  |  |
| January'21                                                       | 597             | 136894.10         | 479028.60         | 33958.76           | 5649.86         |  |  |  |  |  |  |  |

# 5. Capital Market developments

Source : Dhaka Stock Exchange.

All indicators in the capital market exhibited upward trend in recent times as reflected in DSE indices, market capitalization and turnover. The DSE Broad Index (DSEX) at the end of January, 2021 stood higher by 4.59 percent and was 5649.86 compared to the index of 5402.07 at the end of December, 2020. Market capitalization stood higher at the end of January, 2021 compared to that of end December, 2020.

Total turnover at the end of January, 2021 was higher by Taka 12370.74 crore and stood at Taka 33958.76 crore compared to Taka 21588.02 crore at the end of December, 2020. The share of turnover to total turnover of service and miscellaneous sector, manufacturing sector and financial sector was 38.52 percent, 32.30 percent and 29.17 percent respectively. Among this sectors share of turnover of other subsectors are shown in the pie chart.