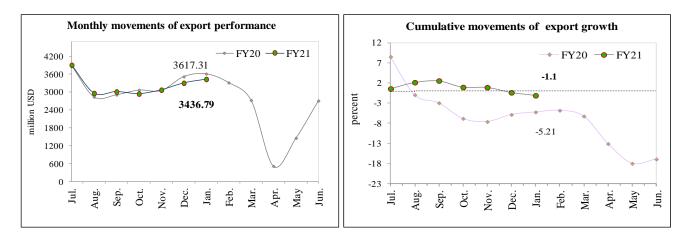

#### 5. External sector performance

**Total merchandise commodity exports** during July-January of FY21 decreased by USD 249.24 million or 1.09 percent to USD 22670.23 million compared to USD 22919.47 million during July-January of FY20.

**Custom based imports** during July-December of FY21 fell by USD 1980.90 million or 6.77 percent and stood at USD 27269.20 million against USD 29249.90 million during July-December of FY20.

Fresh **opening of import LCs** during July-December of FY21 decreased by 0.93 percent and stood at USD 28691.54 million compared to USD 28959.79 million during July-December of FY20.