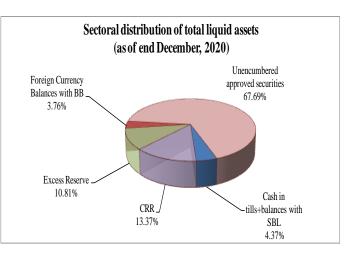

Sectoral distribution of total liquid assets as of end December, 2020 in the form of cash in tills & balances with Sonali Bank Ltd., CRR, excess reserves, foreign currency balances with Bangladesh Bank and unencumbered approved securities were 4.37 percent, 13.37 percent, 10.81 percent, 3.76 percent and 67.69 percent respectively.