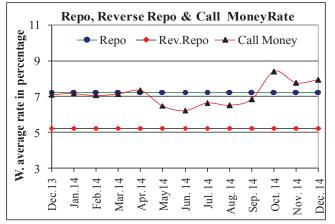

#### 3. State of the financial sector

Interest rate spread edged up in November, 2014. Call money rates up in December, 2014. The spread between weighted average advances and deposit rates increased to 5.17 percent in November, 2014 from 5.09 percent in October, 2014. The weighted average call money rate (m-o-m) rose to 7.94 percent in December, 2014 from the last month of 7.77 percent because of increased liquidity demand in the inter-bank money market.