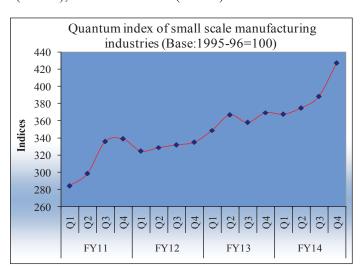

The general index of industrial production (medium & large scale manufacturing) stood at 257.05 in July, 2014 recording an increase of 10.79 percent from the index of 232.02 in the same month of the preceding year.