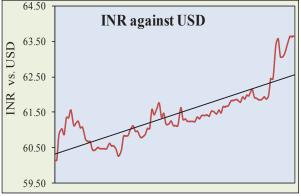

#### 6. Status of the production sector

**Disbursement of agricultural credit** increased slightly by 3.87 percent, while, disbursement of non-farm rural credit decreased by 37.04 percent during July-November, 2014 compared to the same period of previous year.