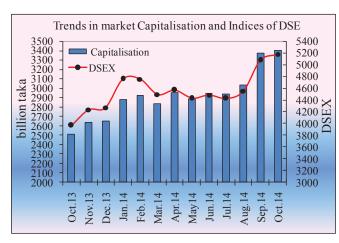

| 103476.90       | 293696.00      | 4115.68         | 4427.16            |  |
| August, 14    | 540             | 103768.00       | 303034.00      | 12658.91        | 4549.52            |  |
| September, 14 | 544             | 104202.60       | 337428.00      | 17580.97        | 5074.31            |  |
| October, 14   | 544             | 104452.30       | 339877.00      | 12765.61        | 5173.23            |  |

Source: Dhaka Stock Exchange

The DSE Broad Index (DSEX) at the end of October 2014 stands higher at 5173.23 compared to the index of 5074.31 at the end of September 2014. Total market capitalization of all shares and debentures of the listed securities at the end of October 2014 also stands higher at Tk.339877.00 crore from Tk.337428.00 crore at the end of September, 2014.



#### 7. Agricultural credit and non-farm rural credit

#### a. Agricultural credit

| (In crore taka) |
|-----------------|
|-----------------|

| Month         | 2014-              | -15                     | 2013-14             |                     |  |  |
|---------------|--------------------|-------------------------|---------------------|---------------------|--|--|
| IVIOIIIII     | Disbursement       | Disbursement Recovery D |                     | Recovery            |  |  |
| July          | 811.64             | 853.40                  | 871.55              | 690.19              |  |  |
| August        | 726.67             | 982.44                  | 472.47              | 846.23              |  |  |
| September     | 969.04             | 1087.38                 | 1149.04