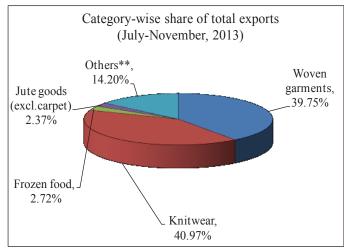

#### 4. Setting of the external sector

Export growth moves to positive at a slow pace in first five months of FY15

**Export** earnings increased slightly by 0.92 percent during July-November, 2014 compared to the same period of previous year. The export items that registered positive growth during the period under review includes knitwear, engin. & electric goods, jute goods (excl.carpet), agricultural products, chemical products and tea. While woven garments, frozen food, leather and raw jute are the major items that experienced a negative growth in the same period.