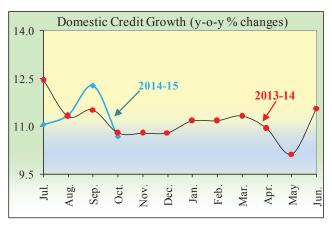

#### **Broad money**

Broad money recorded an increase of Tk.80626.60 crore or 12.59 percent (y-o-y) at the end of October 2014 against the increase of Tk.89161.40 crore or 16.18 percent at the end of October 2013. Of the sources of broad money, net domestic assets (NDA) rose by Tk.43944.80 crore or 8.57 percent and net foreign assets (NFA) rose by Tk.36681.80 crore or 28.73 percent.

#### **Domestic credit**

Domestic credit recorded an increase of Tk.63446.20 or 10.68 percent (y-o-y) at the end of October 2014 against the increase of Tk.57128.30 or 10.64 percent at the end of October 2013. Credit to the private and public sector recorded a growth of 12.12 percent and 5.33 percent respectively in October, 2014 compared to the same month of the previous year.