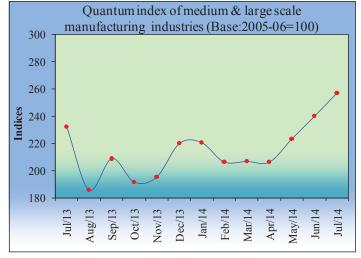

The general index of industrial production (medium & large scale manufacturing) stood at 257.05 in July, 2014 recording an increase of 10.79 percent from the index of 232.02 in the same month of the preceding year.