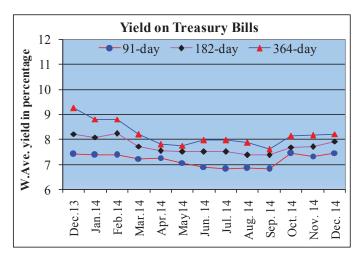

gladesh Bank bill remained the same at 5.25 percent in December, 2014 as that of the previous month. The weighted average yield on 91-Day, 182-Day, and 364-Day treasury bills increased to 7.45 percent, 7.92 percent, and 8.21 percent respectively in December, 2014 compared to their respective yields of November, 2014.

The weighted average yield on 2-Year BGTB remained the same at 8.48 percent in December as that of the previous month. The weighted average yield on 5-Year, 10-Year, 15-Year, and 20-Year BGTB increased to 9.59 percent, 10.99 percent, 11.52 percent, and 12.05 percent respectively in December, 2014 from the corresponding yield of November, 2014. The weighted average call money rate in the inter-bank market rose to 7.94 percent in December, 2014 from the rate of November 2014.







The spread between advances and deposit rate increased to 5.17 percent in November, 2014 which was 5.09 percent in the previous month.

#### 6. Capital market developments

|               | Annual capital market developments (DSE) |                |                          |                             |             |  |  |  |  |  |  |  |
|---------------|------------------------------------------|----------------|--------------------------|-----------------------------|-------------|--|--|--|--|--|--|--|
| Calender Year | Enlisted issues (Incl. Mutual            | Issued Capital | General Index /<br>DSE   |                             |             |  |  |  |  |  |  |  |
| Calcilue Tear | Funds/Deb.)                              | and Debentures | Market<br>Capitalisation | Turnov