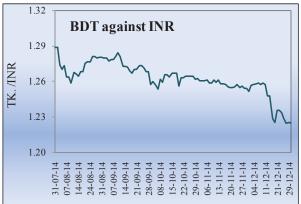

#### 6. Status of the production sector

**Disbursement of agricultural credit** increased slightly by 3.87 percent, while, disbursement of non-farm rural credit decreased by 37.04 percent during July-November, 2014 compared to the same period of previous year.