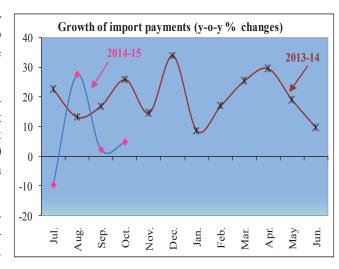

Import payments remains positive in the first four months of FY15 **Import payments** during July-October, 2014 increased by 5.28 percent and stood at USD13805.70 million against USD13113.90 million of July-October, 2013. Fresh opening of import LCs during July-October, 2014 increased by 12.01 percent and stood at USD13977.57 million compared to the same period of the previous year. From the sectoral distribution in L/C opening during July-October 2014, it is revealed that L/C opening for the industrial raw materials is the highest which is 37.17 percent followed by the consumer goods being 12.36 percent.