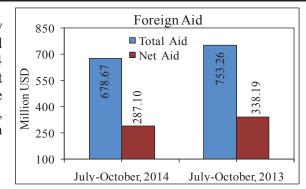

Remittance growth remained impressive during first five months of FY15

Net foreign aid remains comparatively low in the first four months of FY15

Forex reserves remains close to USD22 billion.

Current account balance continues to negative in the first four months of FY15

The total foreign aid disbursements decreased by USD74.59 million during July-October, 2014 from USD753.26 million during July-October, 2013. Net receipts of foreign aid during July-October, 2014 stood lower at USD287.10 million compared to USD338.19 million during the same time of the preceding year.