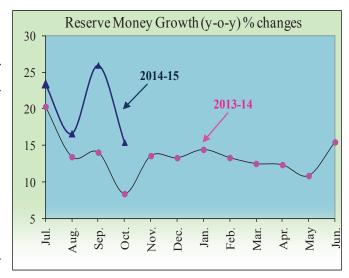

#### **Reserve Money**

Reserve money recorded an increase of 15.42 percent (y-o-y) at the end of October, 2014 compared to the increase of 8.37 percent at the end of October, 2013. Of the sources of reserve money, net domestic assets of Bangladesh Bank decreased by Tk.18129.40 crore, indicating lower demand of borrowing by government and DMBs from Bangladesh Bank, while net foreign assets of Bangladesh Bank increased by 31.31 percent to Tk.154510.20 crore in October, 2014.

Reserve money multiplier stood at 5.15 at the end of October, 2014 from 5.39 of June, 2014.