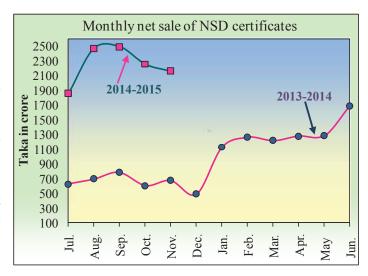

**Disbursement of industrial term loans** during the first quarter of FY15 was higher by 44.24 percent compared with the matching period of the previous year. Recovery of industrial term loans decreased by 14.44 percent compared with the corresponding period last year.