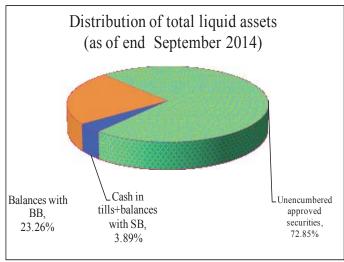

te: - Figures in brackets indicate sectoral share in the total liquid assets.

Note: According to the circular No-MPD-02, 2013 with effect from February 01, 2014 SLR has been calculated separately as 13% (excluded CRR)

Total liquid assets of the scheduled banks stood at Tk.226926.43 crore as of end September 2014 which was Tk.214676.09 crore at the end of June 2014. Required liquidity of the scheduled banks stood at Tk.73819.04 crore as of end September 2014 which was Tk.71278.22 crore at the end of June 2014. Scheduled banks' holding of liquid assets as of end September 2014 in the form of Cash in tills & Balances with Sonali bank, Balances with Bangladesh Bank and Unencumbered approved securities are 3.89 percent, 23.26 percent, and 72.85 percent respectively of total liquid assets.





<sup>\*</sup> SLR does not apply to Specialised banks (except BASIC Bank) as exempted by the Government .

## **5. Financial Sector Prices:** Interest Rate Development <sup>1/:</sup>

|                | Treasury Bills |         | ills    |        |        | BGTB    |         |         | BB Bill | Repo    | R. Repo | Call          | Interest         | Interest         |        |
|----------------|----------------|---------|---------|--------|--------|---------|---------|---------|---------|---------|---------|---------------|------------------|------------------|--------|
|                | 91-Day         | 182-Day | 364-Day | 2-Year | 5-Year | 10-Year | 15-Year | 20-Year | 30-Day  | 1-3 Day | 1-3 Day | Money<br>Rate | Rate on Advances | Rate on Deposits | Spread |
| 2013-14        |