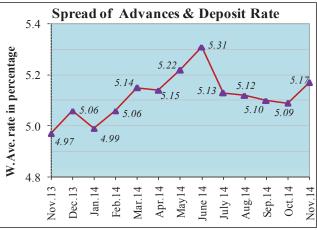

#### 3. State of the financial sector

Interest rate spread edged up in November, 2014. Call money rates up in December, 2014. The spread between weighted average advances and deposit rates increased to 5.17 percent in November, 2014 from 5.09 percent in October, 2014. The weighted average call money rate (m-o-m) rose to 7.94 percent in December, 2014 from the last month of 7.77 percent because of increased liquidity demand in the inter-bank money market.