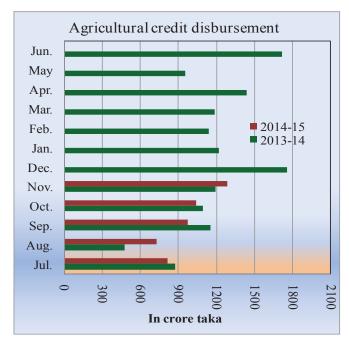

#### 6. Status of the production sector

**Disbursement of agricultural credit** increased slightly by 3.87 percent, while, disbursement of non-farm rural credit decreased by 37.04 percent during July-November, 2014 compared to the same period of previous year.