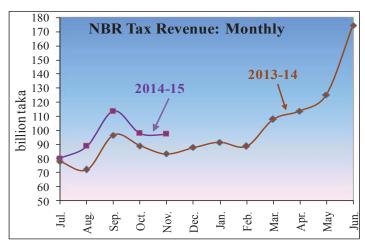

#### 5. Developments in the fiscal sector

**NBR** tax revenue collection during the first five months of FY15 stood at Tk.47725.70 crore which is higher by 13.93 percent against the collection of Tk.41890.78 crore during the same period of the preceding fiscal.