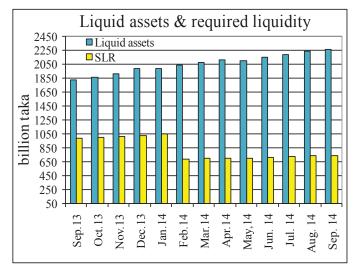

Note: - Figures in brackets indicate sectoral share in the total liquid assets.

Note: According to the circular No-MPD-02, 2013 with effect from February 01, 2014 SLR has been calculated separately as 13% (excluded CRR)

Total liquid assets of the scheduled banks stood at Tk.226926.43 crore as of end September 2014 which was Tk.214676.09 crore at the end of June 2014. Required liquidity of the scheduled banks stood at Tk.73819.04 crore as of end September 2014 which was Tk.71278.22 crore at the end of June 2014. Scheduled banks' holding of liquid assets as of end September 2014 in the form of Cash in tills & Balances with Sonali bank, Balances with Bangladesh Bank and Unencumbered approved securities are 3.89 percent, 23.26 percent, and 72.85 percent respectively of total liquid assets.





<sup>\*</sup> SLR does not apply to Specialised banks (except BASIC Bank) as exempted by the Government .

## **5. Financial Sector Prices:** Interest Rate Development <sup>1/:</sup>

|                | Treasury Bills |         | ills    |        |        | BGTB    |         |         | BB Bill | Repo    | R. Repo | Call          | Interest         | Interest         |        |
|----------------|----------------|---------|---------|--------|--------|---------|---------|---------|---------|---------|---------|---------------|------------------|------------------|--------|
|                | 91-Day         | 182-Day | 364-Day | 2-Year | 5-Year | 10-Year | 15-Year | 20-Year | 30-Day  | 1-3 Day | 1-3 Day | Money<br>Rate | Rate on Advances | Rate on Deposits | Spread |
| 2013-14        |