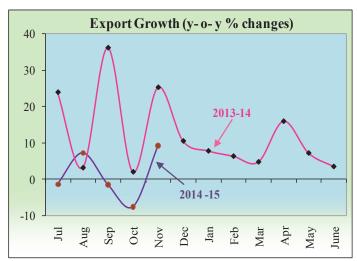

#### 4. Setting of the external sector

Export growth moves to positive at a slow pace in first five months of FY15

**Export** earnings increased slightly by 0.92 percent during July-November, 2014 compared to the same period of previous year. The export items that registered positive growth during the period under review includes knitwear, engin. & electric goods, jute goods (excl.carpet), agricultural products, chemical products and tea. While woven garments, frozen food, leather and raw jute are the major items that experienced a negative growth in the same period.