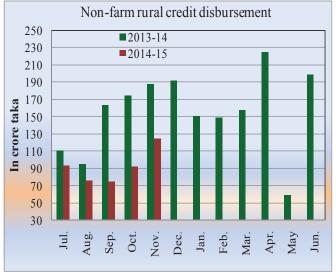

#### 6. Status of the production sector

**Disbursement of agricultural credit** increased slightly by 3.87 percent, while, disbursement of non-farm rural credit decreased by 37.04 percent during July-November, 2014 compared to the same period of previous year.