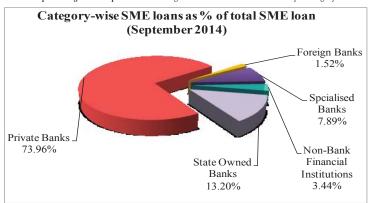

**Disbursement of SME loans** by banks and non-bank financial institutions in September, 2014 increased by 15.67 percent compared with the same period of last year. However, disbursement of SME loans by foreign commercial banks decreased by 18.93 percent in September, 2014 from its level of September, 2013.