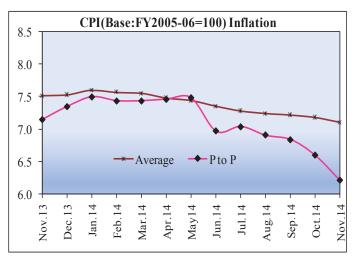

#### 2. Inflation scenario

Inflation eases further in November, 2014 **Point to point general inflation** rate continued to decline in November, due to the lower food inflation and reached to 6.21 percent in November, 2014 from 6.60 percent in October, 2014. However, non-food inflation slightly increased to 5.84 per cent in November from 5.74 per cent in October, while food inflation reduced to 6.44 per cent from 7.16 per cent in October.