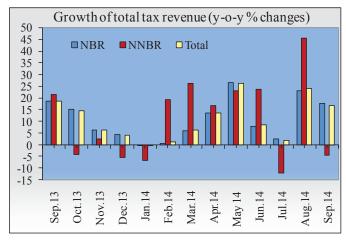

#### 5. Developments in the fiscal sector

**NBR** tax revenue collection during the first five months of FY15 stood at Tk.47725.70 crore which is higher by 13.93 percent against the collection of Tk.41890.78 crore during the same period of the preceding fiscal.