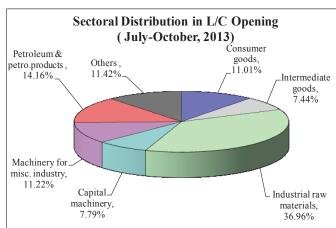

Import payments remains positive in the first four months of FY15 **Import payments** during July-October, 2014 increased by 5.28 percent and stood at USD13805.70 million against USD13113.90 million of July-October, 2013. Fresh opening of import LCs during July-October, 2014 increased by 12.01 percent and stood at USD13977.57 million compared to the same period of the previous year. From the sectoral distribution in L/C opening during July-October 2014, it is revealed that L/C opening for the industrial raw materials is the highest which is 37.17 percent followed by the consumer goods being 12.36 percent.