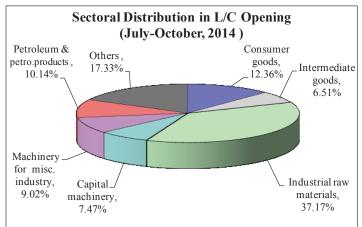

Import payments remains positive in the first four months of FY15 **Import payments** during July-October, 2014 increased by 5.28 percent and stood at USD13805.70 million against USD13113.90 million of July-October, 2013. Fresh opening of import LCs during July-October, 2014 increased by 12.01 percent and stood at USD13977.57 million compared to the same period of the previous year. From the sectoral distribution in L/C opening during July-October 2014, it is revealed that L/C opening for the industrial raw materials is the highest which is 37.17 percent followed by the consumer goods being 12.36 percent.