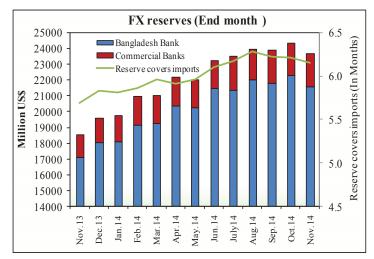

Remittance growth remained impressive during first five months of FY15

Net foreign aid remains comparatively low in the first four months of FY15

Forex reserves remains close to USD22 billion.

Current account balance continues to negative in the first four months of FY15

The gross foreign exchange reserves of BB rose to USD21590.04 million (with ACU liability of USD380.79 million) as of end November 2014, against USD22312.45 million (with ACU liability of USD892.26 million) as of end October 2014. Gross foreign exchange reserve crossed US\$22.36 billion benchmark on 5<sup>th</sup> November and stood at \$22.31 billion (due to payment of ACU liability on 6<sup>th</sup> November) at the end of December, 2014.