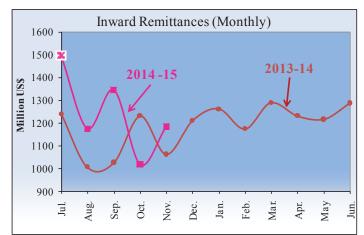

Remittance growth remained impressive during first five months of FY15

Net foreign aid remains comparatively low in the first four months of FY15

Forex reserves remains close to USD22 billion.

Current account balance continues to negative in the first four months of FY15

Govt. budget management improved on steady pace of Revenue collection

Disbursement of Agricultural credit, SME loans and industrial term loan increased during the period under review **Remittance** receipts increased by 16.20 percent (m-o-m) to USD1182.94 million in November, 2014 from the previous month. During July-November, 2014 remittances went up by 11.68 percent(y-o-y) and stood at USD6212.11 million against the same period of the preceding year.