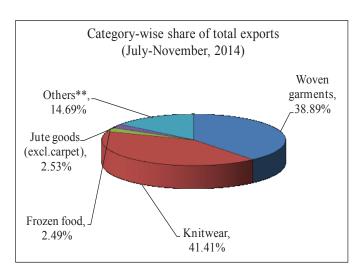

#### 4. Setting of the external sector

Export growth moves to positive at a slow pace in first five months of FY15

**Export** earnings increased slightly by 0.92 percent during July-November, 2014 compared to the same period of previous year. The export items that registered positive growth during the period under review includes knitwear, engin. & electric goods, jute goods (excl.carpet), agricultural products, chemical products and tea. While woven garments, frozen food, leather and raw jute are the major items that experienced a negative growth in the same period.