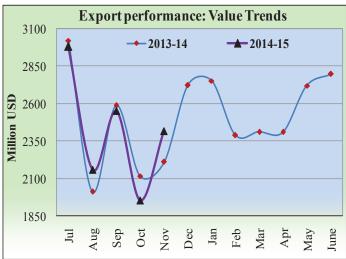

#### 4. Setting of the external sector

Export growth moves to positive at a slow pace in first five months of FY15

**Export** earnings increased slightly by 0.92 percent during July-November, 2014 compared to the same period of previous year. The export items that registered positive growth during the period under review includes knitwear, engin. & electric goods, jute goods (excl.carpet), agricultural products, chemical products and tea. While woven garments, frozen food, leather and raw jute are the major items that experienced a negative growth in the same period.