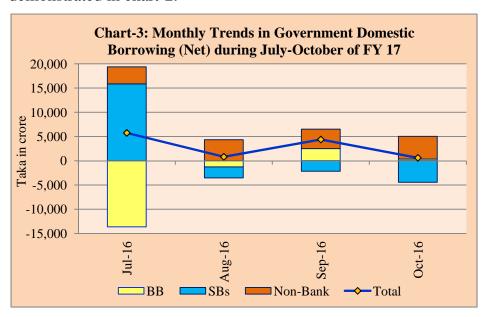

Monthly movement of government's net domestic borrowing is represented in chart-3. During the month of October 2016, Govt. borrowed Tk.608.1 crore from domestic sources which was lower than the previous month.