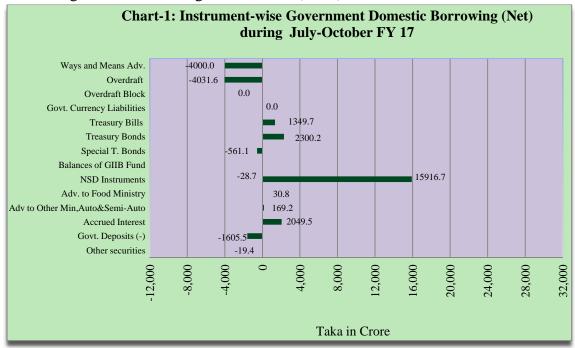

Govt. domestic borrowing (net) stood at Tk.11569.8 crore during July-October of FY17 after the adjustments with T-Bills and Bonds, NSD, Ways and Means Advances (WMA), advances to Food Ministry and other Ministries, Overdraft (OD) current and block accounts, accrued interest, and advances and deposits of autonomous and semi-autonomous bodies, balances of GIIB (Government Islamic Investment Bond) fund as well as deduction of cash balance in the form of govt. deposits with Bangladesh Bank and scheduled banks (i.e. including banking and nonbanking sources). It is observed that the govt. borrowed Tk.1739.1 crore (net) through Treasury Bonds and Tk.1349.7 crore (net) through T-Bills during July-October of FY17. Govt. borrowed Tk.15916.7 crore through NSD instruments during the period under report. During the period, govt. deposits increased by Tk.1605.5 crore (net) with the banking system. Deposits with Bangladesh Bank (BB) decreased by Tk. 2514.8 crore whereas deposits with scheduled banks (SBs) increased by Tk.909.3 crore. Instrument-wise net govt. domestic borrowing during July-October'16 is depicted in chart-1.