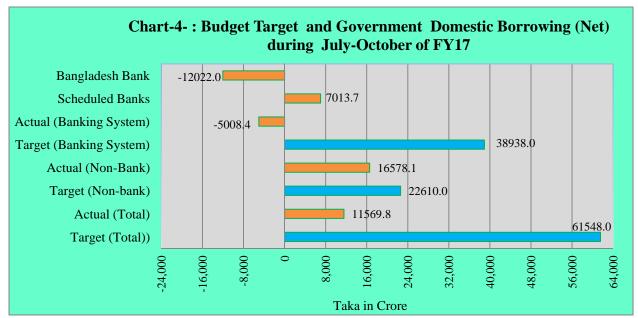

In the budget of FY17, Tk.61548.0 crore has been fixed for borrowing from domestic sources by the government of which Tk.38938.0 crore and Tk.22610 crore have been targeted to borrow from banking and non-banking sources respectively. During July-

October of FY17, the net repayment and holding of cash balances with Bangladesh Bank stood at Tk. 12022.0 crore. On the other hand, the net borrowing from scheduled banks stood at Tk. 7013.7 crore during the same period.

During the period, govt. borrowed (net) Tk. 2427.3 crore through T-Bills and Treasury Bonds from the banking system. Moreover, government borrowed Tk. 16578.1 crore from other than banks (including NSD, T-Bills and Bonds). Government borrowed Tk. 15916.7 crore through NSD instruments during the period. The total net government domestic borrowings (banking and non-banking sources) stood at Tk. 11569.8 crore after the adjustment with government deposits and other items during July-October of FY17. A comparative picture of government total budget target and actual domestic borrowing situation during July-October of FY17 is shown in chart-4.