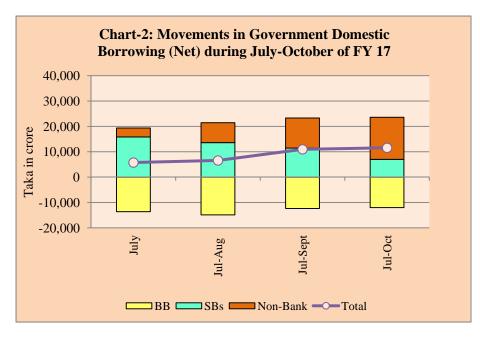

Govt. borrowing from the banking system decreased by Tk.5008.4 crore during July-October of FY17. On the other hand total non-bank govt. borrowing (net) stood at Tk.16578.1 crore during the period. As a result, govt. borrowing (net) from the domestic sources during July-October of FY17 stood at Tk.11569.8 crore. The movement in net govt. borrowing from different domestic sources during July-October of FY17 is demonstrated in chart-2.