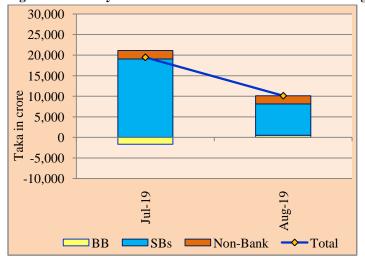

Figure-3: Monthly Trends in Government Domestic Borrowing during July-August, FY20

Source: Debt Management Department and Statistics Department of Bangladesh Bank, National Savings Directorate, August 2019.

Figure-3 shows the monthly movement of govt. net domestic borrowing July-August, FY20.

During the month of August, 2019, govt. domestic borrowing stood at Tk. 10099.4 crore (borrowed Tk. 487.8 crore from BB, Tk. 7634.0 crore from SBs and Tk. 1977.6 from non-bank) which is Tk. 9342.4 crore less than that of the month of July, 2019.