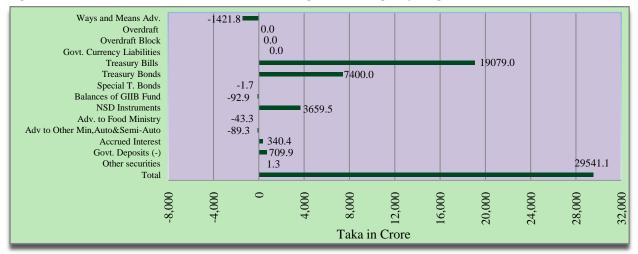

## Government Borrowing from Domestic Sources in July-August, FY20

The government borrows from two domestic sources: banking system through Treasury Bills (T-Bills) & Bonds and the non-banking system mainly through National Savings Directorate (NSD). Instrument-wise govt. domestic borrowing (net) during July-August of FY20 is depicted in Figure-1.

Figure-1: Instrument-wise Govt. Domestic Borrowing (Net) during July-August, FY20

Source: Debt Management Department, Statistics Department, Bangladesh Bank, National Savings Directorate, August 2019.

Govt. domestic borrowing (net) stood at Tk. 29541.1 crore during July-August, FY20 after the adjustments with T-Bills and Bonds, NSD, Ways and Means Advances (WMA), advances to Food Ministry and other Ministries, Overdraft (OD) current and block accounts, accrued interest, advances and deposits of autonomous and semi-autonomous bodies, balances of GIIB (Government Islamic Investment Bond) fund as well as deduction of cash balance in the form of govt. deposits with Bangladesh Bank and scheduled banks (i.e. including banking and nonbanking sources). The amount was Tk. 19441.8 crore and 16202.6 crore respectively in July, FY20 and July-August, FY19. The govt. domestic borrowing (net) in July-August, FY20 is 82.3 percent higher than that of the same month of the previous year.

It may be mentioned that Govt. borrowed Tk. 3659.5 crore through NSD instruments in July-August, FY20. Through T-Bills and Bonds, Govt. borrowed (net) Tk. 26086.5 crore from the banking system during July-August, FY20. It is observed that govt. deposits decreased by Tk. 709.9 crore (net) with the banking system during this period. Deposits with Bangladesh Bank (BB) increased by Tk. 3265.0 crore but deposits with scheduled banks (SBs) decreased by Tk. 3974.9 crore.