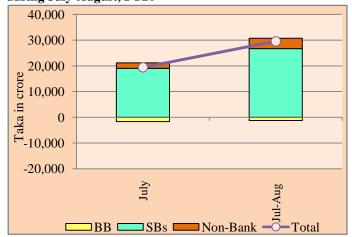

In case of non-bank govt. borrowing, the net amount stood at Tk. 2072.7 crore in July, FY20 and Tk. 4050.3 crore in July-August, FY20.

Figure-2: Movements in Government Domestic Borrowing during July-August, FY20

Source: Debt Management Department and Statistics Department of Bangladesh Bank, National Savings Directorate, August 2019.

As a result, govt. borrowing (net) from the domestic sources in July-August, FY20 stood at Tk. 29541.1 crore. The movement in net govt. borrowing from different domestic sources during July-August, FY20 is demonstrated in Figure-2.