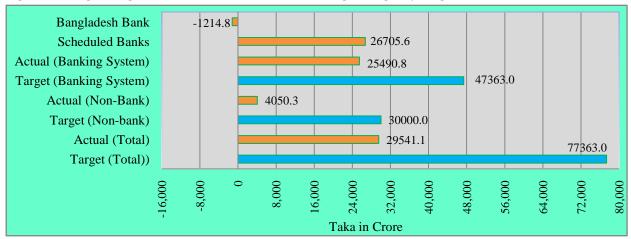

In the budget FY20, total net domestic debt has been targeted to Tk. 77363.0 crore of which Tk. 47363.0 crore from banking system net and Tk. 30000.0 crore from non-bank borrowing net sources.

A comparative picture of government total budget target and actual domestic borrowing situation during July-August, FY20 is shown in Figure-4. In July-August, FY20, the net repayment and holding of cash balances with Bangladesh Bank stood at Tk. 1214.8 crore. On the other hand, the net borrowing from scheduled banks stood at Tk. 26705.6 crore. As a result, govt. net borrowing from banking system stood at Tk. 25490.8 crore in July-August, FY20, which was 53.8 percent of banking system budget target.

Figure-4: Budget Target and Govt. Net Domestic Borrowing during July-August, FY20

Source: Debt Management Department and Statistics Department of Bangladesh Bank, National Savings Directorate, August 2019.