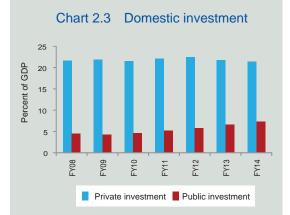

in FY14 from 1.4 in FY13. The ratio of Gross National Savings (GNS) to GDP remained same at 30.5 in FY14. While the net current transfer (NCT) registered a growth of 13.6 percent, the growth of Net Factor Income (NFI) from abroad was negative in FY14.

2.12 Investment as percentage of GDP increased to 28.7 in FY14 from 28.4 in FY13 (Table 2.5, Chart 2.3). While the private investment as a percentage share of GDP decreased from 21.8 in FY13 to 21.4 in FY14, the percentage share of public investment in GDP increased from 6.6 to 7.3 over the same period. The increase of public investment as a percentage share of GDP in FY14 is attributable to the higher implementation rate of ADP in FY14 compared to FY13.

2.13 The domestic savings-investment gap as percentage of GDP decreased from 6.4 in





FY13 to 5.3 in FY14 (Table 2.5). The domestic savings- investment gap met with net factor income from abroad.