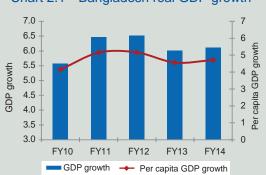

## **Economic Growth**

2.1 Bangladesh economy managed to maintain the growth momentum in FY14 notwithstanding the political unrest and moderate recovery of global economy. The real GDP growth increased by 0.1 percentage point; from 6.0 percent in FY13 to 6.1 percent in FY14 (Table 2.1). The nominal GDP of the country was Taka 13509.2 billion in FY14 which was about 12.7 percent higher than that of FY13. The per capita real GDP and GNI are estimated at Taka 49726.0 and Taka 53040.0 respectively in FY14. The per capita nominal GDP and GNI, however, in the same year are estimated at Taka 86731 and Taka 92510 respectively. Country's per capita real and nominal GDP increased by 4.7 and 11.2 percent respectively in FY14 compared to FY13 (Chart 2.1).

# Chart 2.1 Bangladesh real GDP growth