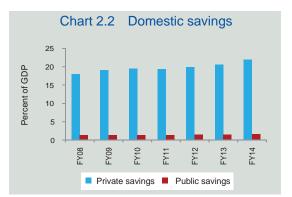

6 in FY14 from 1.4 in FY13. The ratio of Gross National Savings (GNS) to GDP remained same at 30.5 in FY14. While the net current transfer (NCT) registered a growth of 13.6 percent, the growth of Net Factor Income (NFI) from abroad was negative in FY14.

2.12 Investment as percentage of GDP increased to 28.7 in FY14 from 28.4 in FY13 (Table 2.5, Chart 2.3). While the private investment as a percentage share of GDP decreased from 21.8 in FY13 to 21.4 in FY14, the percentage share of public investment in GDP increased from 6.6 to 7.3 over the same period. The increase of public investment as a percentage share of GDP in FY14 is attributable to the higher implementation rate of ADP in FY14 compared to FY13.

2.13 The domestic savings-investment gap as percentage of GDP decreased from 6.4 in





FY13 to 5.3 in FY14 (Table 2.5). The domestic savings- investment gap met with net factor income from abroad.